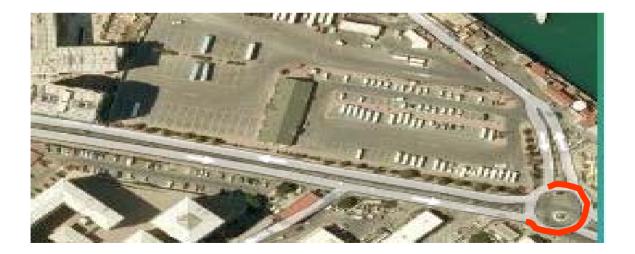

n :                              | 1.2 % of race distance                   |
| Measurer's name : Mike Sandford IAAF / AIMS Grade :                        | A Country: GBR                           |
| Certificate number : GIB2010-01                                            |                                          |
| Date registered 2010-10-16 International Measurement Administrator Hugh Jo | Dines Signed : 11                        |



 The following is a detailed description of the course for the 100km World and European Championship Race to be held in Gibraltar on Sunday 7<sup>th</sup> November 2010

Please note all areas will be cleared of parked cars.

#### **Race Map**

Measured by M.C.W.Sandford 5-6 October 2010









111-2-1-1-100





#### Turn at Waterport Roundabout

















# North Mole Road / Turning Point







#### Waterport Road







## Waterport Road Turning























## Winston Churchill Avenue





## Winston Churchill Avenue









## **Corral Road**



## **Corral Road**





#### **Corral Road**























## Old Dockyard Road





## Old Dockyard Road



## Old Dockyard Road





#### **New Harbours**





#### **New Harbours**





#### **New Harbours**



















































## Trafalgar Interchange





## Trafalgar Interchange







## Ragged Staff Road



## Queensway









## Queensway

























the second s

# Queensway