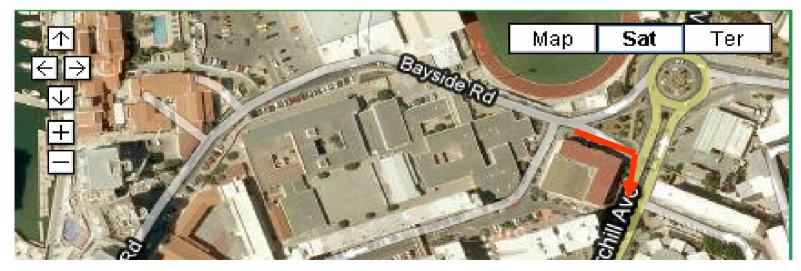

ntry: GBR                           |
| Certificate number : GIB2010-01                                            |                                          |
| Date registered 2010-10-16 International Measurement Administrator Hugh Jo | Dines Signed : 11                        |



 The following is a detailed description of the course for the 100km World and European Championship Race to be held in Gibraltar on Sunday 7<sup>th</sup> November 2010

Please note all areas will be cleared of parked cars.

#### **Race Map**

Measured by M.C.W.Sandford 5-6 October 2010









111-2-1-1-100





#### Turn at Waterport Roundabout

















# North Mole Road / Turning Point







#### Waterport Road







## Waterport Road Turning























## Winston Churchill Avenue





## Winston Churchill Avenue









## **Corral Road**



## **Corral Road**





#### **Corral Road**























## Old Dockyard Road





## Old Dockyard Road



## Old Dockyard Road





#### **New Harbours**





#### **New Harbours**





#### **New Harbours**



















































## Trafalgar Interchange





## Trafalgar Interchange







## Ragged Staff Road



## Queensway









## Queensway

























the second s

# Queensway