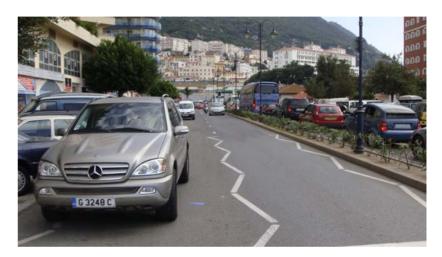

| Measurer's name : Mike Sandford IAAF / AIMS Grade :                        | A Country: GBR                           |
| Certificate number : GIB2010-01                                            |                                          |
| Date registered 2010-10-16 International Measurement Administrator Hugh Jo | Dines Signed : 11                        |



 The following is a detailed description of the course for the 100km World and European Championship Race to be held in Gibraltar on Sunday 7<sup>th</sup> November 2010

Please note all areas will be cleared of parked cars.

#### **Race Map**

Measured by M.C.W.Sandford 5-6 October 2010









111-2-1-1-100





#### Turn at Waterport Roundabout

















# North Mole Road / Turning Point







#### Waterport Road







## Waterport Road Turning























## Winston Churchill Avenue





## Winston Churchill Avenue









## **Corral Road**



## **Corral Road**





#### **Corral Road**























## Old Dockyard Road





## Old Dockyard Road



## Old Dockyard Road





#### **New Harbours**





#### **New Harbours**





#### **New Harbours**



















































## Trafalgar Interchange





## Trafalgar Interchange







## Ragged Staff Road



## Queensway









## Queensway

























the second s

# Queensway