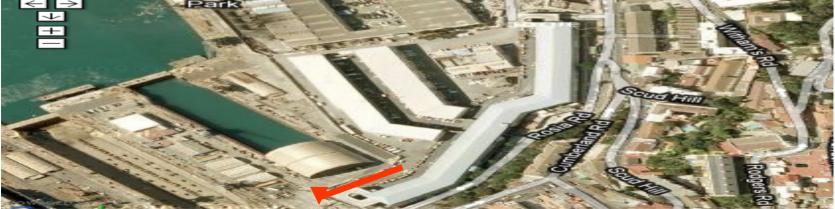

e following is a detailed description of the course for the 100km World and European Championship Race to be held in Gibraltar on Sunday 7<sup>th</sup> November 2010

Please note all areas will be cleared of parked cars.

#### **Race Map**

Measured by M.C.W.Sandford 5-6 October 2010









111-2-1-1-100





#### Turn at Waterport Roundabout

















# North Mole Road / Turning Point







#### Waterport Road







## Waterport Road Turning























## Winston Churchill Avenue





## Winston Churchill Avenue









## **Corral Road**



## **Corral Road**





#### **Corral Road**























## Old Dockyard Road





## Old Dockyard Road



## Old Dockyard Road





#### **New Harbours**





#### **New Harbours**





#### **New Harbours**



















































## Trafalgar Interchange





## Trafalgar Interchange







## Ragged Staff Road



## Queensway









## Queensway

























the second s

# Queensway