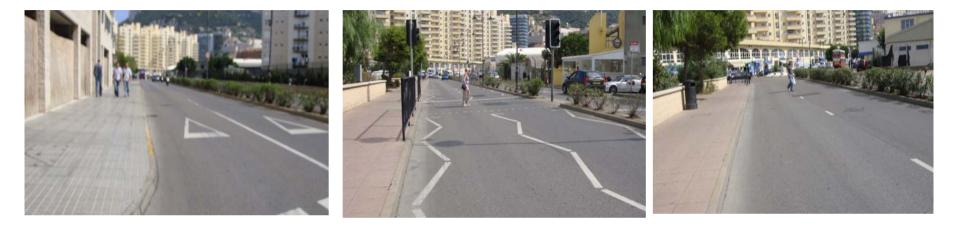

levation change : 0.0m/km m/km, Separation :                              | 1.2 % of race distance                   |
| Measurer's name : Mike Sandford IAAF / AIMS Grade :                        | A Country: GBR                           |
| Certificate number : GIB2010-01                                            |                                          |
| Date registered 2010-10-16 International Measurement Administrator Hugh Jo | Dines Signed : 11                        |



 The following is a detailed description of the course for the 100km World and European Championship Race to be held in Gibraltar on Sunday 7<sup>th</sup> November 2010

Please note all areas will be cleared of parked cars.

#### **Race Map**

Measured by M.C.W.Sandford 5-6 October 2010









111-2-1-1-100





#### Turn at Waterport Roundabout

















# North Mole Road / Turning Point







#### Waterport Road







## Waterport Road Turning























## Winston Churchill Avenue





## Winston Churchill Avenue









## **Corral Road**



## **Corral Road**





#### **Corral Road**























## Old Dockyard Road





## Old Dockyard Road



## Old Dockyard Road





#### **New Harbours**





#### **New Harbours**





#### **New Harbours**



















































## Trafalgar Interchange





## Trafalgar Interchange







## Ragged Staff Road



## Queensway









## Queensway

























the second s

# Queensway