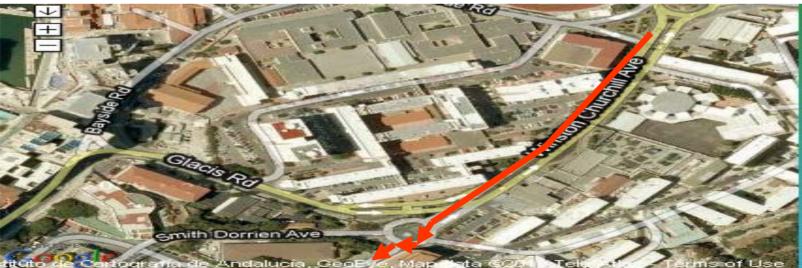

| Certificate number : GIB2010-01                                            |                                          |
| Date registered 2010-10-16 International Measurement Administrator Hugh Jo | Dines Signed : 11                        |



 The following is a detailed description of the course for the 100km World and European Championship Race to be held in Gibraltar on Sunday 7<sup>th</sup> November 2010

Please note all areas will be cleared of parked cars.

#### **Race Map**

Measured by M.C.W.Sandford 5-6 October 2010









111-2-1-1-100





#### Turn at Waterport Roundabout

















# North Mole Road / Turning Point







#### Waterport Road







## Waterport Road Turning























## Winston Churchill Avenue





## Winston Churchill Avenue









## **Corral Road**



## **Corral Road**





#### **Corral Road**























## Old Dockyard Road





## Old Dockyard Road



## Old Dockyard Road





#### **New Harbours**





#### **New Harbours**





#### **New Harbours**



















































## Trafalgar Interchange





## Trafalgar Interchange







## Ragged Staff Road



## Queensway









## Queensway

























the second s

# Queensway