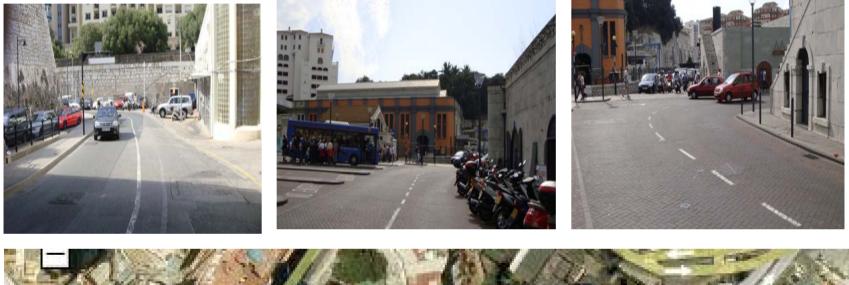

|                                          |
| Date registered 2010-10-16 International Measurement Administrator Hugh Jo | Dines Signed : 11                        |



 The following is a detailed description of the course for the 100km World and European Championship Race to be held in Gibraltar on Sunday 7<sup>th</sup> November 2010

Please note all areas will be cleared of parked cars.

#### **Race Map**

Measured by M.C.W.Sandford 5-6 October 2010









111-2-1-1-100





#### Turn at Waterport Roundabout

















# North Mole Road / Turning Point







#### Waterport Road







## Waterport Road Turning























## Winston Churchill Avenue





## Winston Churchill Avenue









## **Corral Road**



## **Corral Road**





#### **Corral Road**























## Old Dockyard Road





## Old Dockyard Road



## Old Dockyard Road





#### **New Harbours**





#### **New Harbours**





#### **New Harbours**



















































## Trafalgar Interchange





## Trafalgar Interchange







## Ragged Staff Road



## Queensway









## Queensway

























the second s

# Queensway