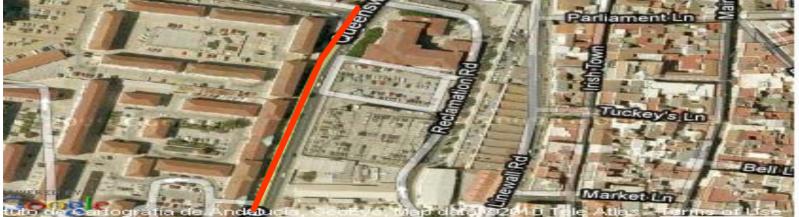

|
| Date registered 2010-10-16 International Measurement Administrator Hugh Jo | Dines Signed : 11                        |



 The following is a detailed description of the course for the 100km World and European Championship Race to be held in Gibraltar on Sunday 7<sup>th</sup> November 2010

Please note all areas will be cleared of parked cars.

#### **Race Map**

Measured by M.C.W.Sandford 5-6 October 2010









111-2-1-1-100





#### Turn at Waterport Roundabout

















# North Mole Road / Turning Point







#### Waterport Road







## Waterport Road Turning























## Winston Churchill Avenue





## Winston Churchill Avenue









## **Corral Road**



## **Corral Road**





#### **Corral Road**























## Old Dockyard Road





## Old Dockyard Road



## Old Dockyard Road





#### **New Harbours**





#### **New Harbours**





#### **New Harbours**



















































## Trafalgar Interchange





## Trafalgar Interchange







## Ragged Staff Road



## Queensway









## Queensway

























the second s

# Queensway