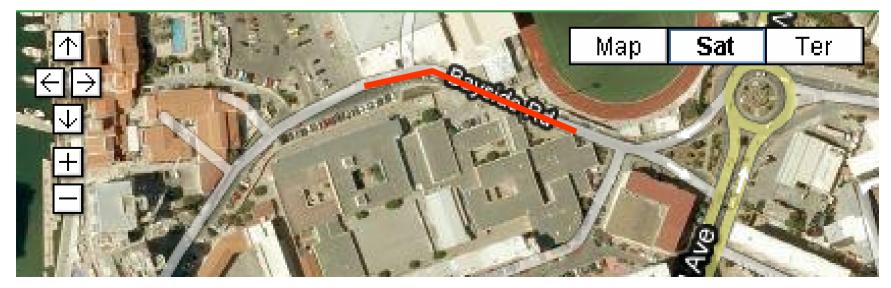

rade :                        | A Country: GBR                           |
| Certificate number : GIB2010-01                                            |                                          |
| Date registered 2010-10-16 International Measurement Administrator Hugh Jo | Dines Signed : 11                        |



 The following is a detailed description of the course for the 100km World and European Championship Race to be held in Gibraltar on Sunday 7<sup>th</sup> November 2010

Please note all areas will be cleared of parked cars.

#### **Race Map**

Measured by M.C.W.Sandford 5-6 October 2010









111-2-1-1-100





#### Turn at Waterport Roundabout

















# North Mole Road / Turning Point







#### Waterport Road







## Waterport Road Turning























## Winston Churchill Avenue





## Winston Churchill Avenue









## **Corral Road**



## **Corral Road**





#### **Corral Road**























## Old Dockyard Road





## Old Dockyard Road



## Old Dockyard Road





#### **New Harbours**





#### **New Harbours**





#### **New Harbours**



















































## Trafalgar Interchange





## Trafalgar Interchange







## Ragged Staff Road



## Queensway









## Queensway

























the second s

# Queensway