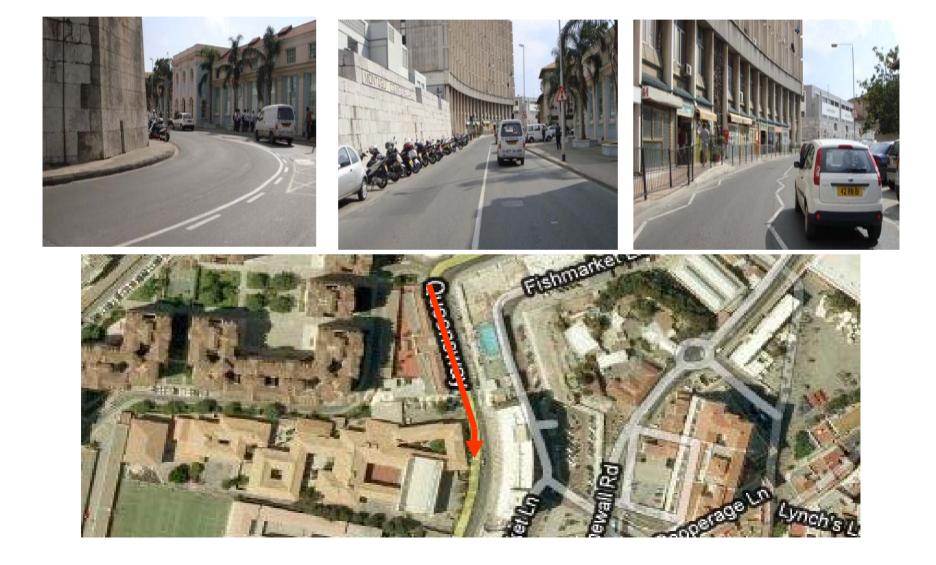

|                                          |
| Date registered 2010-10-16 International Measurement Administrator Hugh Jo | Dines Signed : 11                        |



 The following is a detailed description of the course for the 100km World and European Championship Race to be held in Gibraltar on Sunday 7<sup>th</sup> November 2010

Please note all areas will be cleared of parked cars.

#### **Race Map**

Measured by M.C.W.Sandford 5-6 October 2010









111-2-1-1-100





#### Turn at Waterport Roundabout

















# North Mole Road / Turning Point







#### Waterport Road







## Waterport Road Turning























## Winston Churchill Avenue





## Winston Churchill Avenue









## **Corral Road**



## **Corral Road**





#### **Corral Road**























## Old Dockyard Road





## Old Dockyard Road



## Old Dockyard Road





#### **New Harbours**





#### **New Harbours**





#### **New Harbours**



















































## Trafalgar Interchange





## Trafalgar Interchange







## Ragged Staff Road



## Queensway









## Queensway

























the second s

# Queensway