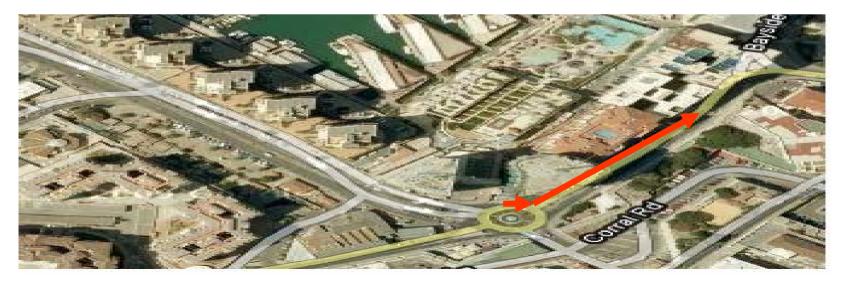

F / AIMS Grade :                        | A Country: GBR                           |
| Certificate number : GIB2010-01                                            |                                          |
| Date registered 2010-10-16 International Measurement Administrator Hugh Jo | Dines Signed : 11                        |



 The following is a detailed description of the course for the 100km World and European Championship Race to be held in Gibraltar on Sunday 7<sup>th</sup> November 2010

Please note all areas will be cleared of parked cars.

#### **Race Map**

Measured by M.C.W.Sandford 5-6 October 2010









111-2-1-1-100





#### Turn at Waterport Roundabout

















# North Mole Road / Turning Point







#### Waterport Road







## Waterport Road Turning























## Winston Churchill Avenue





## Winston Churchill Avenue









## **Corral Road**



## **Corral Road**





#### **Corral Road**























## Old Dockyard Road





## Old Dockyard Road



## Old Dockyard Road





#### **New Harbours**





#### **New Harbours**





#### **New Harbours**



















































## Trafalgar Interchange





## Trafalgar Interchange







## Ragged Staff Road



## Queensway









## Queensway

























the second s

# Queensway