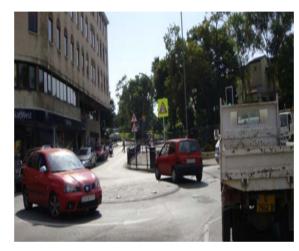

|
| Certificate number : GIB2010-01                                            |                                          |
| Date registered 2010-10-16 International Measurement Administrator Hugh Jo | Dines Signed : 11                        |



 The following is a detailed description of the course for the 100km World and European Championship Race to be held in Gibraltar on Sunday 7<sup>th</sup> November 2010

Please note all areas will be cleared of parked cars.

#### **Race Map**

Measured by M.C.W.Sandford 5-6 October 2010









111-2-1-1-100





#### Turn at Waterport Roundabout

















# North Mole Road / Turning Point







#### Waterport Road







## Waterport Road Turning























## Winston Churchill Avenue





## Winston Churchill Avenue









## **Corral Road**



## **Corral Road**





#### **Corral Road**























## Old Dockyard Road





## Old Dockyard Road



## Old Dockyard Road





#### **New Harbours**





#### **New Harbours**





#### **New Harbours**



















































## Trafalgar Interchange





## Trafalgar Interchange







## Ragged Staff Road



## Queensway









## Queensway

























the second s

# Queensway