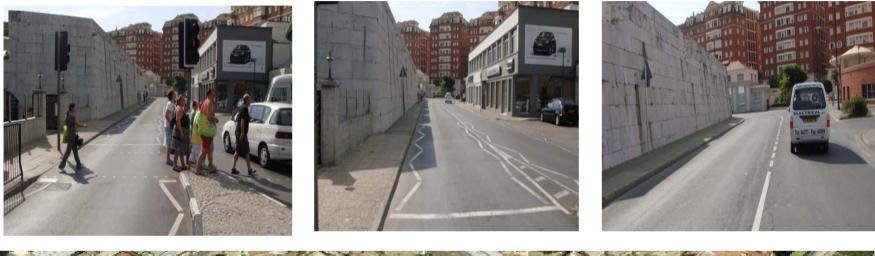

|                                          |
| Date registered 2010-10-16 International Measurement Administrator Hugh Jo | Dines Signed : 11                        |



 The following is a detailed description of the course for the 100km World and European Championship Race to be held in Gibraltar on Sunday 7<sup>th</sup> November 2010

Please note all areas will be cleared of parked cars.

#### **Race Map**

Measured by M.C.W.Sandford 5-6 October 2010









111-2-1-1-100





#### Turn at Waterport Roundabout

















# North Mole Road / Turning Point







#### Waterport Road







## Waterport Road Turning























## Winston Churchill Avenue





## Winston Churchill Avenue









## **Corral Road**



## **Corral Road**





#### **Corral Road**























## Old Dockyard Road





## Old Dockyard Road



## Old Dockyard Road





#### **New Harbours**





#### **New Harbours**





#### **New Harbours**



















































## Trafalgar Interchange





## Trafalgar Interchange







## Ragged Staff Road



## Queensway









## Queensway

























the second s

# Queensway