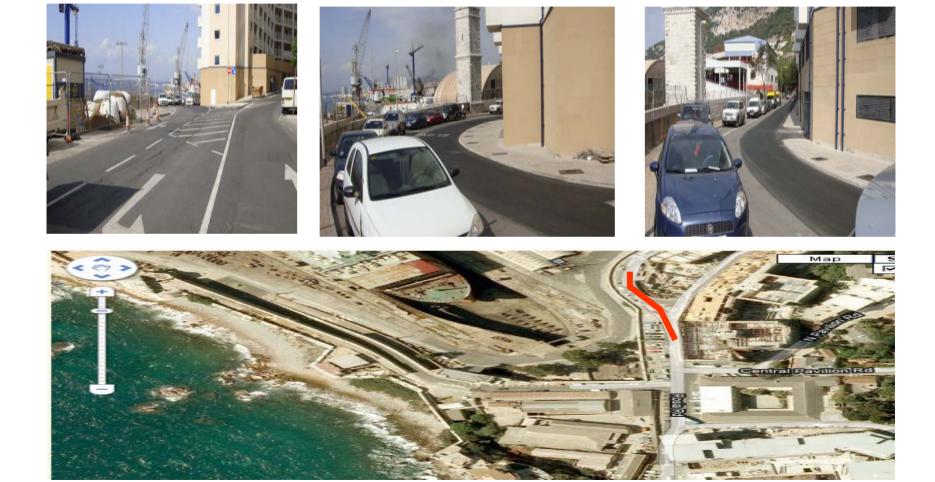

ription of the course for the 100km World and European Championship Race to be held in Gibraltar on Sunday 7<sup>th</sup> November 2010

Please note all areas will be cleared of parked cars.

#### **Race Map**

Measured by M.C.W.Sandford 5-6 October 2010









111-2-1-1-100





#### Turn at Waterport Roundabout

















# North Mole Road / Turning Point







#### Waterport Road







## Waterport Road Turning























## Winston Churchill Avenue





## Winston Churchill Avenue









## **Corral Road**



## **Corral Road**





#### **Corral Road**























## Old Dockyard Road





## Old Dockyard Road



## Old Dockyard Road





#### **New Harbours**





#### **New Harbours**





#### **New Harbours**



















































## Trafalgar Interchange





## Trafalgar Interchange







## Ragged Staff Road



## Queensway









## Queensway

























the second s

# Queensway