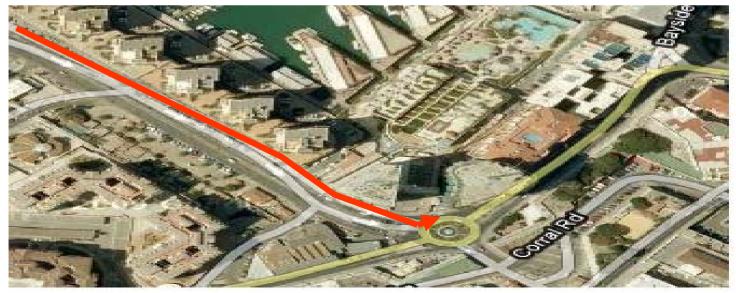

IAAF / AIMS Grade :                        | A Country: GBR                           |
| Certificate number : GIB2010-01                                            |                                          |
| Date registered 2010-10-16 International Measurement Administrator Hugh Jo | Dines Signed : 11                        |



 The following is a detailed description of the course for the 100km World and European Championship Race to be held in Gibraltar on Sunday 7<sup>th</sup> November 2010

Please note all areas will be cleared of parked cars.

#### **Race Map**

Measured by M.C.W.Sandford 5-6 October 2010









111-2-1-1-100





#### Turn at Waterport Roundabout

















# North Mole Road / Turning Point







#### Waterport Road







## Waterport Road Turning























## Winston Churchill Avenue





## Winston Churchill Avenue









## **Corral Road**



## **Corral Road**





#### **Corral Road**























## Old Dockyard Road





## Old Dockyard Road



## Old Dockyard Road





#### **New Harbours**





#### **New Harbours**





#### **New Harbours**



















































## Trafalgar Interchange





## Trafalgar Interchange







## Ragged Staff Road



## Queensway









## Queensway

























the second s

# Queensway