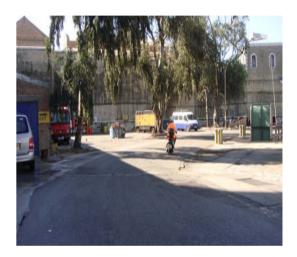

owing is a detailed description of the course for the 100km World and European Championship Race to be held in Gibraltar on Sunday 7<sup>th</sup> November 2010

Please note all areas will be cleared of parked cars.

#### **Race Map**

Measured by M.C.W.Sandford 5-6 October 2010









111-2-1-1-100





#### Turn at Waterport Roundabout

















# North Mole Road / Turning Point







#### Waterport Road







## Waterport Road Turning























## Winston Churchill Avenue





## Winston Churchill Avenue









## **Corral Road**



## **Corral Road**





#### **Corral Road**























## Old Dockyard Road





## Old Dockyard Road



## Old Dockyard Road





#### **New Harbours**





#### **New Harbours**





#### **New Harbours**



















































## Trafalgar Interchange





## Trafalgar Interchange







## Ragged Staff Road



## Queensway









## Queensway

























the second s

# Queensway