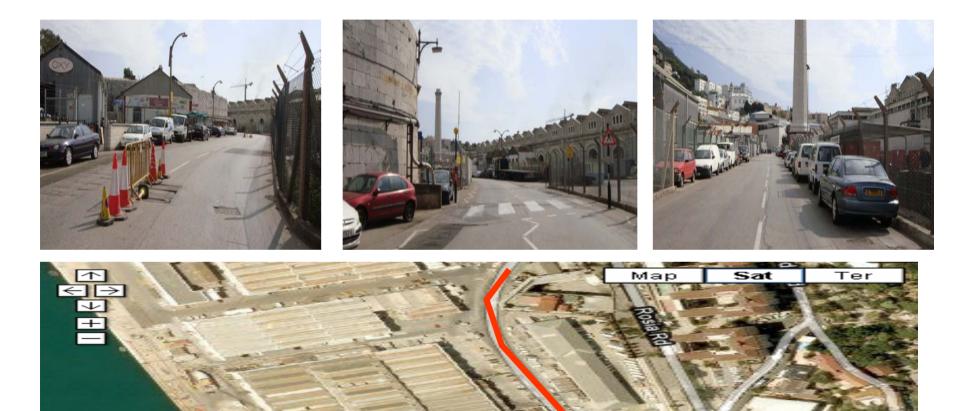

2010-10-16 International Measurement Administrator Hugh Jo | Dines Signed : 11                        |



 The following is a detailed description of the course for the 100km World and European Championship Race to be held in Gibraltar on Sunday 7<sup>th</sup> November 2010

Please note all areas will be cleared of parked cars.

#### **Race Map**

Measured by M.C.W.Sandford 5-6 October 2010









111-2-1-1-100





#### Turn at Waterport Roundabout

















# North Mole Road / Turning Point







#### Waterport Road







## Waterport Road Turning























## Winston Churchill Avenue





## Winston Churchill Avenue









## **Corral Road**



## **Corral Road**





#### **Corral Road**























## Old Dockyard Road





## Old Dockyard Road



## Old Dockyard Road





#### **New Harbours**





#### **New Harbours**





#### **New Harbours**



















































## Trafalgar Interchange





## Trafalgar Interchange







## Ragged Staff Road



## Queensway









## Queensway

























the second s

# Queensway