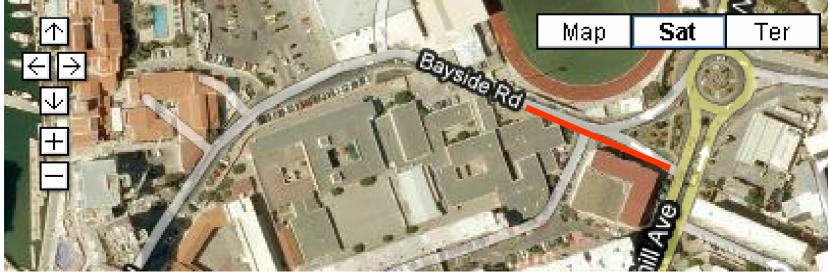

:                        | A Country: GBR                           |
| Certificate number : GIB2010-01                                            |                                          |
| Date registered 2010-10-16 International Measurement Administrator Hugh Jo | Dines Signed : 11                        |



 The following is a detailed description of the course for the 100km World and European Championship Race to be held in Gibraltar on Sunday 7<sup>th</sup> November 2010

Please note all areas will be cleared of parked cars.

#### **Race Map**

Measured by M.C.W.Sandford 5-6 October 2010









111-2-1-1-100





#### Turn at Waterport Roundabout

















# North Mole Road / Turning Point







#### Waterport Road







## Waterport Road Turning























## Winston Churchill Avenue





## Winston Churchill Avenue









## **Corral Road**



## **Corral Road**





#### **Corral Road**























## Old Dockyard Road





## Old Dockyard Road



## Old Dockyard Road





#### **New Harbours**





#### **New Harbours**





#### **New Harbours**



















































## Trafalgar Interchange





## Trafalgar Interchange







## Ragged Staff Road



## Queensway









## Queensway

























the second s

# Queensway