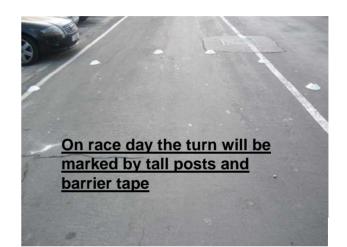

stance                   |
| Measurer's name : Mike Sandford IAAF / AIMS Grade :                        | A Country: GBR                           |
| Certificate number : GIB2010-01                                            |                                          |
| Date registered 2010-10-16 International Measurement Administrator Hugh Jo | Dines Signed : 11                        |



 The following is a detailed description of the course for the 100km World and European Championship Race to be held in Gibraltar on Sunday 7<sup>th</sup> November 2010

Please note all areas will be cleared of parked cars.

#### **Race Map**

Measured by M.C.W.Sandford 5-6 October 2010









111-2-1-1-100





#### Turn at Waterport Roundabout

















# North Mole Road / Turning Point







#### Waterport Road







## Waterport Road Turning























## Winston Churchill Avenue





## Winston Churchill Avenue









## **Corral Road**



## **Corral Road**





#### **Corral Road**























## Old Dockyard Road





## Old Dockyard Road



## Old Dockyard Road





#### **New Harbours**





#### **New Harbours**





#### **New Harbours**



















































## Trafalgar Interchange





## Trafalgar Interchange







## Ragged Staff Road



## Queensway









## Queensway

























the second s

# Queensway