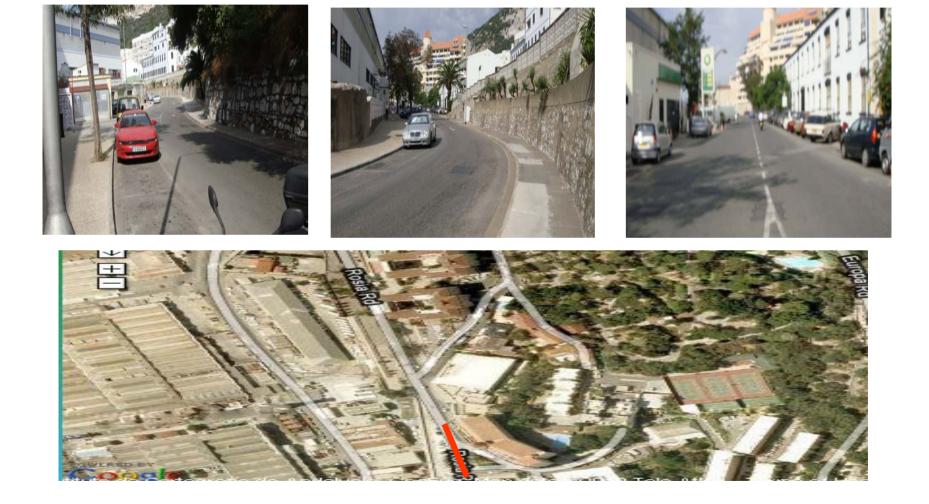

ion of the course for the 100km World and European Championship Race to be held in Gibraltar on Sunday 7<sup>th</sup> November 2010

Please note all areas will be cleared of parked cars.

#### **Race Map**

Measured by M.C.W.Sandford 5-6 October 2010









111-2-1-1-100





#### Turn at Waterport Roundabout

















# North Mole Road / Turning Point







#### Waterport Road







## Waterport Road Turning























## Winston Churchill Avenue





## Winston Churchill Avenue









## **Corral Road**



## **Corral Road**





#### **Corral Road**























## Old Dockyard Road





## Old Dockyard Road



## Old Dockyard Road





#### **New Harbours**





#### **New Harbours**





#### **New Harbours**



















































## Trafalgar Interchange





## Trafalgar Interchange







## Ragged Staff Road



## Queensway









## Queensway

























the second s

# Queensway