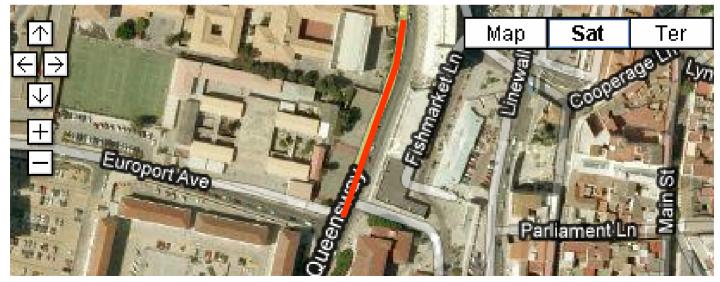

|
| Date registered 2010-10-16 International Measurement Administrator Hugh Jo | Dines Signed : 11                        |



 The following is a detailed description of the course for the 100km World and European Championship Race to be held in Gibraltar on Sunday 7<sup>th</sup> November 2010

Please note all areas will be cleared of parked cars.

#### **Race Map**

Measured by M.C.W.Sandford 5-6 October 2010









111-2-1-1-100





#### Turn at Waterport Roundabout

















# North Mole Road / Turning Point







#### Waterport Road







## Waterport Road Turning























## Winston Churchill Avenue





## Winston Churchill Avenue









## **Corral Road**



## **Corral Road**





#### **Corral Road**























## Old Dockyard Road





## Old Dockyard Road



## Old Dockyard Road





#### **New Harbours**





#### **New Harbours**





#### **New Harbours**



















































## Trafalgar Interchange





## Trafalgar Interchange







## Ragged Staff Road



## Queensway









## Queensway

























the second s

# Queensway