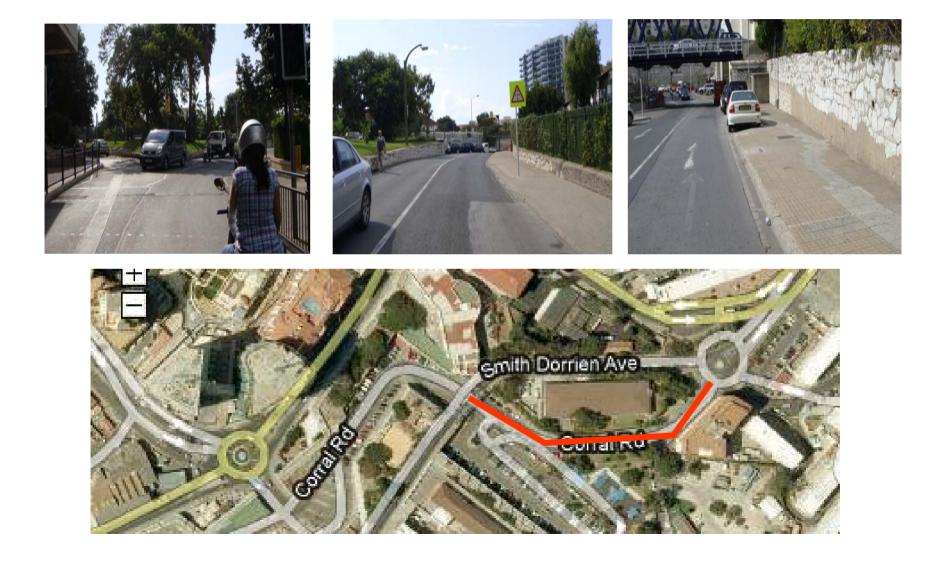

: GIB2010-01                                            |                                          |
| Date registered 2010-10-16 International Measurement Administrator Hugh Jo | Dines Signed : 11                        |



 The following is a detailed description of the course for the 100km World and European Championship Race to be held in Gibraltar on Sunday 7<sup>th</sup> November 2010

Please note all areas will be cleared of parked cars.

#### **Race Map**

Measured by M.C.W.Sandford 5-6 October 2010









111-2-1-1-100





#### Turn at Waterport Roundabout

















# North Mole Road / Turning Point







#### Waterport Road







## Waterport Road Turning























## Winston Churchill Avenue





## Winston Churchill Avenue









## **Corral Road**



## **Corral Road**





#### **Corral Road**























## Old Dockyard Road





## Old Dockyard Road



## Old Dockyard Road





#### **New Harbours**





#### **New Harbours**





#### **New Harbours**



















































## Trafalgar Interchange





## Trafalgar Interchange







## Ragged Staff Road



## Queensway









## Queensway

























the second s

# Queensway