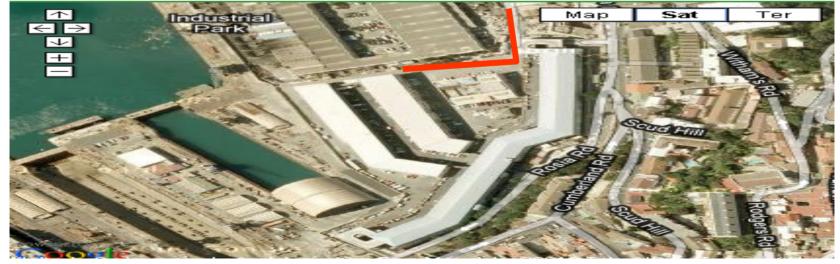

Measurement Administrator Hugh Jo | Dines Signed : 11                        |



 The following is a detailed description of the course for the 100km World and European Championship Race to be held in Gibraltar on Sunday 7<sup>th</sup> November 2010

Please note all areas will be cleared of parked cars.

#### **Race Map**

Measured by M.C.W.Sandford 5-6 October 2010









111-2-1-1-100





#### Turn at Waterport Roundabout

















# North Mole Road / Turning Point







#### Waterport Road







## Waterport Road Turning























## Winston Churchill Avenue





## Winston Churchill Avenue









## **Corral Road**



## **Corral Road**





#### **Corral Road**























## Old Dockyard Road





## Old Dockyard Road



## Old Dockyard Road





#### **New Harbours**





#### **New Harbours**





#### **New Harbours**



















































## Trafalgar Interchange





## Trafalgar Interchange







## Ragged Staff Road



## Queensway









## Queensway

























the second s

# Queensway