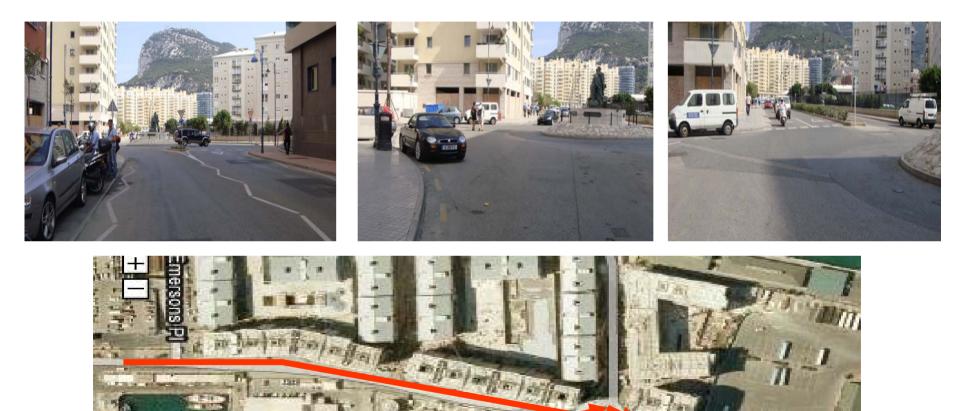

06.10.2010 |
| Elevation change : 0.0m/km m/km, Separation :                              | 1.2 % of race distance                   |
| Measurer's name : Mike Sandford IAAF / AIMS Grade :                        | A Country: GBR                           |
| Certificate number : GIB2010-01                                            |                                          |
| Date registered 2010-10-16 International Measurement Administrator Hugh Jo | Dines Signed : 11                        |



 The following is a detailed description of the course for the 100km World and European Championship Race to be held in Gibraltar on Sunday 7<sup>th</sup> November 2010

Please note all areas will be cleared of parked cars.

#### **Race Map**

Measured by M.C.W.Sandford 5-6 October 2010









111-2-1-1-100





#### Turn at Waterport Roundabout

















# North Mole Road / Turning Point







#### Waterport Road







## Waterport Road Turning























## Winston Churchill Avenue





## Winston Churchill Avenue









## **Corral Road**



## **Corral Road**





#### **Corral Road**























## Old Dockyard Road





## Old Dockyard Road



## Old Dockyard Road





#### **New Harbours**





#### **New Harbours**





#### **New Harbours**



















































## Trafalgar Interchange





## Trafalgar Interchange







## Ragged Staff Road



## Queensway









## Queensway

























the second s

# Queensway