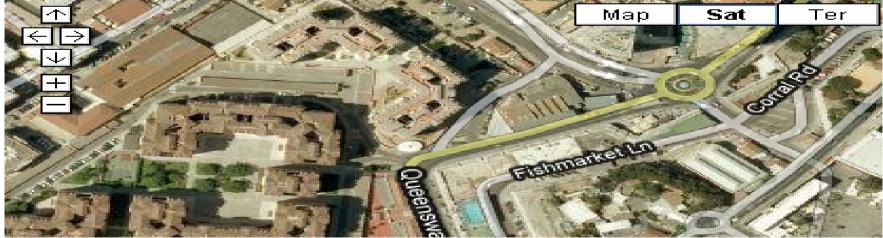

|                                          |
| Date registered 2010-10-16 International Measurement Administrator Hugh Jo | Dines Signed : 11                        |



 The following is a detailed description of the course for the 100km World and European Championship Race to be held in Gibraltar on Sunday 7<sup>th</sup> November 2010

Please note all areas will be cleared of parked cars.

#### **Race Map**

Measured by M.C.W.Sandford 5-6 October 2010









111-2-1-1-100





#### Turn at Waterport Roundabout

















# North Mole Road / Turning Point







#### Waterport Road







## Waterport Road Turning























## Winston Churchill Avenue





## Winston Churchill Avenue









## **Corral Road**



## **Corral Road**





#### **Corral Road**























## Old Dockyard Road





## Old Dockyard Road



## Old Dockyard Road





#### **New Harbours**





#### **New Harbours**





#### **New Harbours**



















































## Trafalgar Interchange





## Trafalgar Interchange







## Ragged Staff Road



## Queensway









## Queensway

























the second s

# Queensway