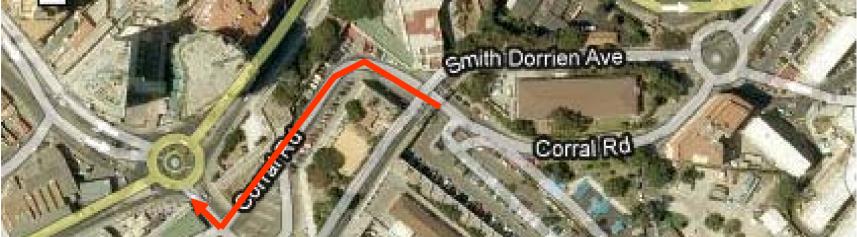

|                                          |
| Date registered 2010-10-16 International Measurement Administrator Hugh Jo | Dines Signed : 11                        |



 The following is a detailed description of the course for the 100km World and European Championship Race to be held in Gibraltar on Sunday 7<sup>th</sup> November 2010

Please note all areas will be cleared of parked cars.

#### **Race Map**

Measured by M.C.W.Sandford 5-6 October 2010









111-2-1-1-100





#### Turn at Waterport Roundabout

















# North Mole Road / Turning Point







#### Waterport Road







## Waterport Road Turning























## Winston Churchill Avenue





## Winston Churchill Avenue









## **Corral Road**



## **Corral Road**





#### **Corral Road**























## Old Dockyard Road





## Old Dockyard Road



## Old Dockyard Road





#### **New Harbours**





#### **New Harbours**





#### **New Harbours**



















































## Trafalgar Interchange





## Trafalgar Interchange







## Ragged Staff Road



## Queensway









## Queensway

























the second s

# Queensway