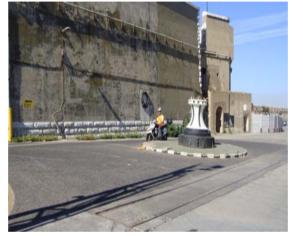

ailed description of the course for the 100km World and European Championship Race to be held in Gibraltar on Sunday 7<sup>th</sup> November 2010

Please note all areas will be cleared of parked cars.

#### **Race Map**

Measured by M.C.W.Sandford 5-6 October 2010









111-2-1-1-100





#### Turn at Waterport Roundabout

















# North Mole Road / Turning Point







#### Waterport Road







## Waterport Road Turning























## Winston Churchill Avenue





## Winston Churchill Avenue









## **Corral Road**



## **Corral Road**





#### **Corral Road**























## Old Dockyard Road





## Old Dockyard Road



## Old Dockyard Road





#### **New Harbours**





#### **New Harbours**





#### **New Harbours**



















































## Trafalgar Interchange





## Trafalgar Interchange







## Ragged Staff Road



## Queensway









## Queensway

























the second s

# Queensway