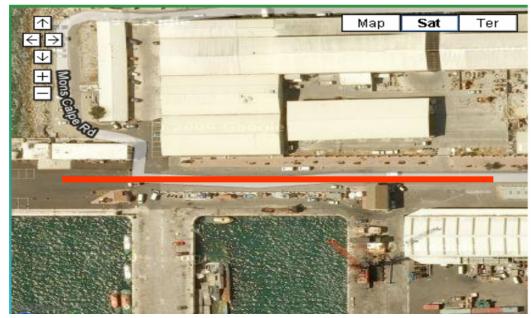

: 06.10.2010 |
| Elevation change : 0.0m/km m/km, Separation :                              | 1.2 % of race distance                   |
| Measurer's name : Mike Sandford IAAF / AIMS Grade :                        | A Country: GBR                           |
| Certificate number : GIB2010-01                                            |                                          |
| Date registered 2010-10-16 International Measurement Administrator Hugh Jo | Dines Signed : 11                        |



 The following is a detailed description of the course for the 100km World and European Championship Race to be held in Gibraltar on Sunday 7<sup>th</sup> November 2010

Please note all areas will be cleared of parked cars.

#### **Race Map**

Measured by M.C.W.Sandford 5-6 October 2010









111-2-1-1-100





#### Turn at Waterport Roundabout

















# North Mole Road / Turning Point







#### Waterport Road







## Waterport Road Turning























## Winston Churchill Avenue





## Winston Churchill Avenue









## **Corral Road**



## **Corral Road**





#### **Corral Road**























## Old Dockyard Road





## Old Dockyard Road



## Old Dockyard Road





#### **New Harbours**





#### **New Harbours**





#### **New Harbours**



















































## Trafalgar Interchange





## Trafalgar Interchange







## Ragged Staff Road



## Queensway









## Queensway

























the second s

# Queensway