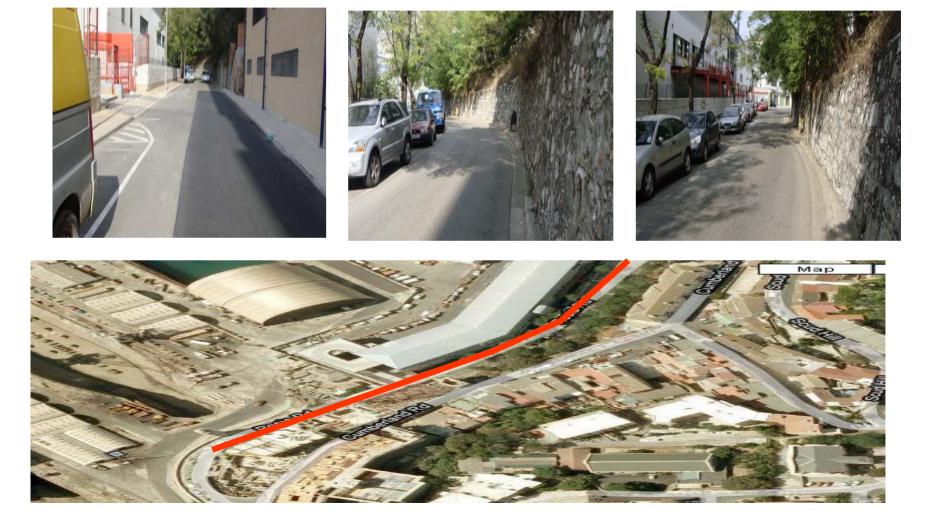

ption of the course for the 100km World and European Championship Race to be held in Gibraltar on Sunday 7<sup>th</sup> November 2010

Please note all areas will be cleared of parked cars.

#### **Race Map**

Measured by M.C.W.Sandford 5-6 October 2010









111-2-1-1-100





#### Turn at Waterport Roundabout

















# North Mole Road / Turning Point







#### Waterport Road







## Waterport Road Turning























## Winston Churchill Avenue





## Winston Churchill Avenue









## **Corral Road**



## **Corral Road**





#### **Corral Road**























## Old Dockyard Road





## Old Dockyard Road



## Old Dockyard Road





#### **New Harbours**





#### **New Harbours**





#### **New Harbours**



















































## Trafalgar Interchange





## Trafalgar Interchange







## Ragged Staff Road



## Queensway









## Queensway

























the second s

# Queensway