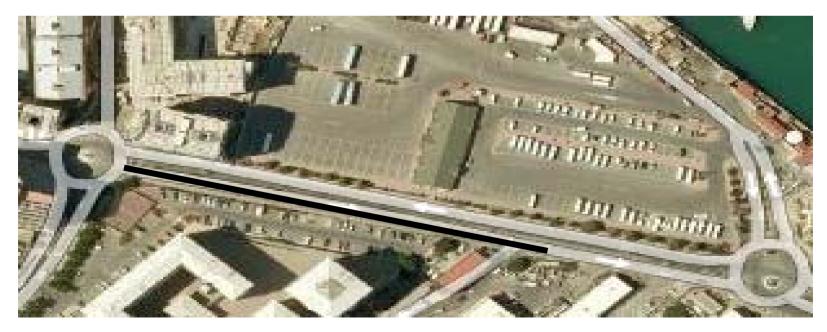

| 1.2 % of race distance                   |
| Measurer's name : Mike Sandford IAAF / AIMS Grade :                        | A Country: GBR                           |
| Certificate number : GIB2010-01                                            |                                          |
| Date registered 2010-10-16 International Measurement Administrator Hugh Jo | Dines Signed : 11                        |



 The following is a detailed description of the course for the 100km World and European Championship Race to be held in Gibraltar on Sunday 7<sup>th</sup> November 2010

Please note all areas will be cleared of parked cars.

#### **Race Map**

Measured by M.C.W.Sandford 5-6 October 2010









111-2-1-1-100





#### Turn at Waterport Roundabout

















# North Mole Road / Turning Point







#### Waterport Road







## Waterport Road Turning























## Winston Churchill Avenue





## Winston Churchill Avenue









## **Corral Road**



## **Corral Road**





#### **Corral Road**























## Old Dockyard Road





## Old Dockyard Road



## Old Dockyard Road





#### **New Harbours**





#### **New Harbours**





#### **New Harbours**



















































## Trafalgar Interchange





## Trafalgar Interchange







## Ragged Staff Road



## Queensway









## Queensway

























the second s

# Queensway