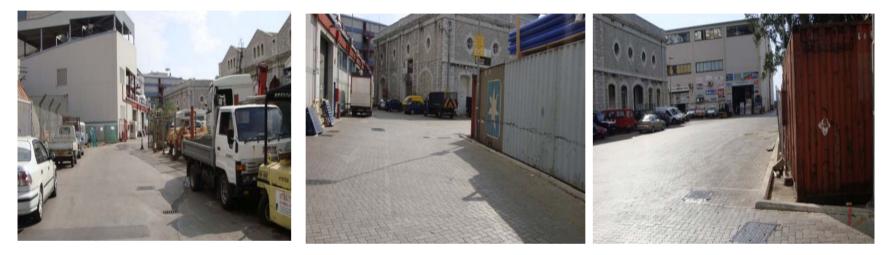

l Measurement Administrator Hugh Jo | Dines Signed : 11                        |



 The following is a detailed description of the course for the 100km World and European Championship Race to be held in Gibraltar on Sunday 7<sup>th</sup> November 2010

Please note all areas will be cleared of parked cars.

#### **Race Map**

Measured by M.C.W.Sandford 5-6 October 2010









111-2-1-1-100





#### Turn at Waterport Roundabout

















# North Mole Road / Turning Point







#### Waterport Road







## Waterport Road Turning























## Winston Churchill Avenue





## Winston Churchill Avenue









## **Corral Road**



## **Corral Road**





#### **Corral Road**























## Old Dockyard Road





## Old Dockyard Road



## Old Dockyard Road





#### **New Harbours**





#### **New Harbours**





#### **New Harbours**



















































## Trafalgar Interchange





## Trafalgar Interchange







## Ragged Staff Road



## Queensway









## Queensway

























the second s

# Queensway