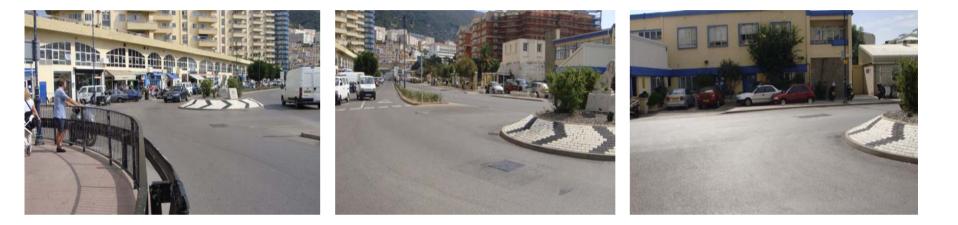

ion :                              | 1.2 % of race distance                   |
| Measurer's name : Mike Sandford IAAF / AIMS Grade :                        | A Country: GBR                           |
| Certificate number : GIB2010-01                                            |                                          |
| Date registered 2010-10-16 International Measurement Administrator Hugh Jo | Dines Signed : 11                        |



 The following is a detailed description of the course for the 100km World and European Championship Race to be held in Gibraltar on Sunday 7<sup>th</sup> November 2010

Please note all areas will be cleared of parked cars.

#### **Race Map**

Measured by M.C.W.Sandford 5-6 October 2010









111-2-1-1-100





#### Turn at Waterport Roundabout

















# North Mole Road / Turning Point







#### Waterport Road







## Waterport Road Turning























## Winston Churchill Avenue





## Winston Churchill Avenue









## **Corral Road**



## **Corral Road**





#### **Corral Road**























## Old Dockyard Road





## Old Dockyard Road



## Old Dockyard Road





#### **New Harbours**





#### **New Harbours**





#### **New Harbours**



















































## Trafalgar Interchange





## Trafalgar Interchange







## Ragged Staff Road



## Queensway









## Queensway

























the second s

# Queensway