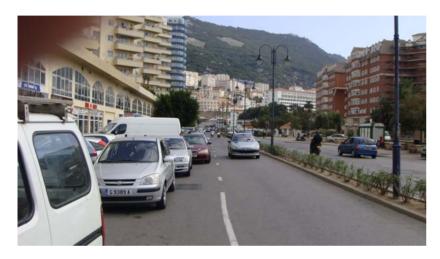

|
| Measurer's name : Mike Sandford IAAF / AIMS Grade :                        | A Country: GBR                           |
| Certificate number : GIB2010-01                                            |                                          |
| Date registered 2010-10-16 International Measurement Administrator Hugh Jo | Dines Signed : 11                        |



 The following is a detailed description of the course for the 100km World and European Championship Race to be held in Gibraltar on Sunday 7<sup>th</sup> November 2010

Please note all areas will be cleared of parked cars.

#### **Race Map**

Measured by M.C.W.Sandford 5-6 October 2010









111-2-1-1-100





#### Turn at Waterport Roundabout

















# North Mole Road / Turning Point







#### Waterport Road







## Waterport Road Turning























## Winston Churchill Avenue





## Winston Churchill Avenue









## **Corral Road**



## **Corral Road**





#### **Corral Road**























## Old Dockyard Road





## Old Dockyard Road



## Old Dockyard Road





#### **New Harbours**





#### **New Harbours**





#### **New Harbours**



















































## Trafalgar Interchange





## Trafalgar Interchange







## Ragged Staff Road



## Queensway









## Queensway

























the second s

# Queensway