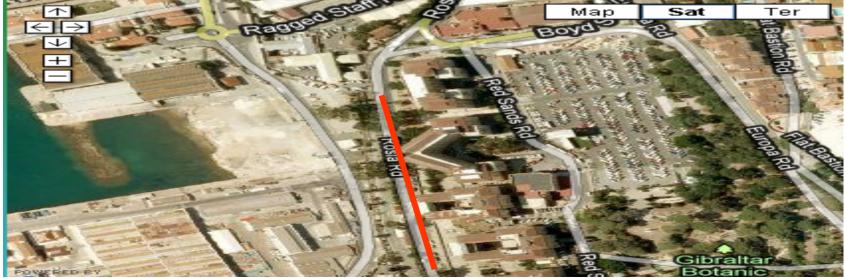

of the course for the 100km World and European Championship Race to be held in Gibraltar on Sunday 7<sup>th</sup> November 2010

Please note all areas will be cleared of parked cars.

#### **Race Map**

Measured by M.C.W.Sandford 5-6 October 2010









111-2-1-1-100





#### Turn at Waterport Roundabout

















# North Mole Road / Turning Point







#### Waterport Road







## Waterport Road Turning























## Winston Churchill Avenue





## Winston Churchill Avenue









## **Corral Road**



## **Corral Road**





#### **Corral Road**























## Old Dockyard Road





## Old Dockyard Road



## Old Dockyard Road





#### **New Harbours**





#### **New Harbours**





#### **New Harbours**



















































## Trafalgar Interchange





## Trafalgar Interchange







## Ragged Staff Road



## Queensway









## Queensway

























the second s

# Queensway