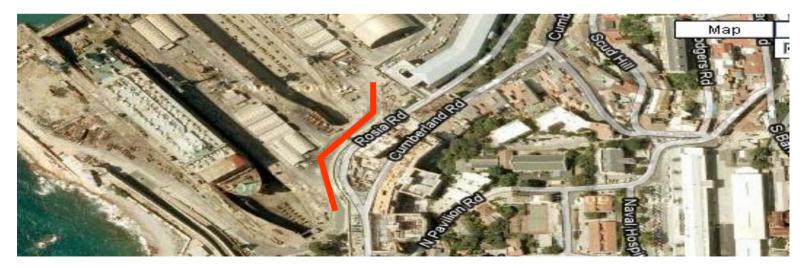

ing is a detailed description of the course for the 100km World and European Championship Race to be held in Gibraltar on Sunday 7<sup>th</sup> November 2010

Please note all areas will be cleared of parked cars.

#### **Race Map**

Measured by M.C.W.Sandford 5-6 October 2010









111-2-1-1-100





#### Turn at Waterport Roundabout

















# North Mole Road / Turning Point







#### Waterport Road







## Waterport Road Turning























## Winston Churchill Avenue





## Winston Churchill Avenue









## **Corral Road**



## **Corral Road**





#### **Corral Road**























## Old Dockyard Road





## Old Dockyard Road



## Old Dockyard Road





#### **New Harbours**





#### **New Harbours**





#### **New Harbours**



















































## Trafalgar Interchange





## Trafalgar Interchange







## Ragged Staff Road



## Queensway









## Queensway

























the second s

# Queensway