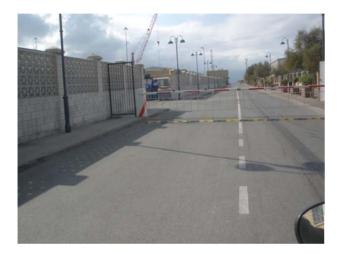

distance                   |
| Measurer's name : Mike Sandford IAAF / AIMS Grade :                        | A Country: GBR                           |
| Certificate number : GIB2010-01                                            |                                          |
| Date registered 2010-10-16 International Measurement Administrator Hugh Jo | Dines Signed : 11                        |



 The following is a detailed description of the course for the 100km World and European Championship Race to be held in Gibraltar on Sunday 7<sup>th</sup> November 2010

Please note all areas will be cleared of parked cars.

#### **Race Map**

Measured by M.C.W.Sandford 5-6 October 2010









111-2-1-1-100





#### Turn at Waterport Roundabout

















# North Mole Road / Turning Point







#### Waterport Road







## Waterport Road Turning























## Winston Churchill Avenue





## Winston Churchill Avenue









## **Corral Road**



## **Corral Road**





#### **Corral Road**























## Old Dockyard Road





## Old Dockyard Road



## Old Dockyard Road





#### **New Harbours**





#### **New Harbours**





#### **New Harbours**



















































## Trafalgar Interchange





## Trafalgar Interchange







## Ragged Staff Road



## Queensway









## Queensway

























the second s

# Queensway