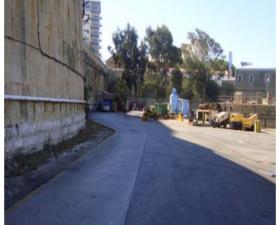

llowing is a detailed description of the course for the 100km World and European Championship Race to be held in Gibraltar on Sunday 7<sup>th</sup> November 2010

Please note all areas will be cleared of parked cars.

#### **Race Map**

Measured by M.C.W.Sandford 5-6 October 2010









111-2-1-1-100





#### Turn at Waterport Roundabout

















# North Mole Road / Turning Point







#### Waterport Road







## Waterport Road Turning























## Winston Churchill Avenue





## Winston Churchill Avenue









## **Corral Road**



## **Corral Road**





#### **Corral Road**























## Old Dockyard Road





## Old Dockyard Road



## Old Dockyard Road





#### **New Harbours**





#### **New Harbours**





#### **New Harbours**



















































## Trafalgar Interchange





## Trafalgar Interchange







## Ragged Staff Road



## Queensway









## Queensway

























the second s

# Queensway