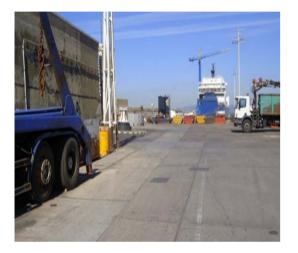

etailed description of the course for the 100km World and European Championship Race to be held in Gibraltar on Sunday 7<sup>th</sup> November 2010

Please note all areas will be cleared of parked cars.

#### **Race Map**

Measured by M.C.W.Sandford 5-6 October 2010









111-2-1-1-100





#### Turn at Waterport Roundabout

















# North Mole Road / Turning Point







#### Waterport Road







## Waterport Road Turning























## Winston Churchill Avenue





## Winston Churchill Avenue









## **Corral Road**



## **Corral Road**





#### **Corral Road**























## Old Dockyard Road





## Old Dockyard Road



## Old Dockyard Road





#### **New Harbours**





#### **New Harbours**





#### **New Harbours**



















































## Trafalgar Interchange





## Trafalgar Interchange







## Ragged Staff Road



## Queensway









## Queensway

























the second s

# Queensway