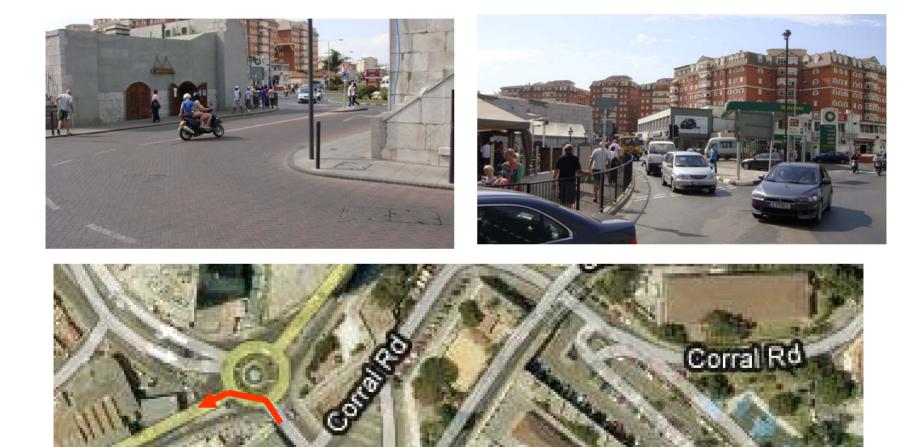

|                                          |
| Date registered 2010-10-16 International Measurement Administrator Hugh Jo | Dines Signed : 11                        |



 The following is a detailed description of the course for the 100km World and European Championship Race to be held in Gibraltar on Sunday 7<sup>th</sup> November 2010

Please note all areas will be cleared of parked cars.

#### **Race Map**

Measured by M.C.W.Sandford 5-6 October 2010









111-2-1-1-100





#### Turn at Waterport Roundabout

















# North Mole Road / Turning Point







#### Waterport Road







## Waterport Road Turning























## Winston Churchill Avenue





## Winston Churchill Avenue









## **Corral Road**



## **Corral Road**





#### **Corral Road**























## Old Dockyard Road





## Old Dockyard Road



## Old Dockyard Road





#### **New Harbours**





#### **New Harbours**





#### **New Harbours**



















































## Trafalgar Interchange





## Trafalgar Interchange







## Ragged Staff Road



## Queensway









## Queensway

























the second s

# Queensway