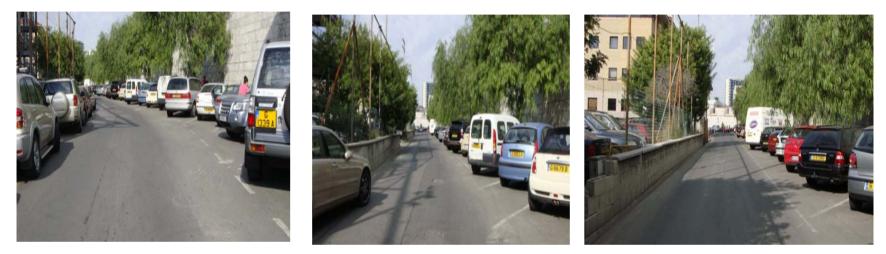

ll areas will be cleared of parked cars.

#### **Race Map**

Measured by M.C.W.Sandford 5-6 October 2010









111-2-1-1-100





#### Turn at Waterport Roundabout

















# North Mole Road / Turning Point







#### Waterport Road







## Waterport Road Turning























## Winston Churchill Avenue





## Winston Churchill Avenue









## **Corral Road**



## **Corral Road**





#### **Corral Road**























## Old Dockyard Road





## Old Dockyard Road



## Old Dockyard Road





#### **New Harbours**





#### **New Harbours**





#### **New Harbours**



















































## Trafalgar Interchange





## Trafalgar Interchange







## Ragged Staff Road



## Queensway









## Queensway

























the second s

# Queensway