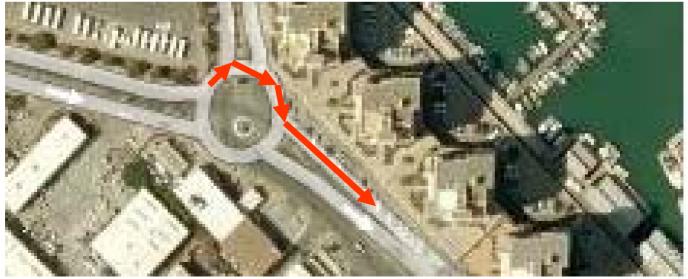

Measurer's name : Mike Sandford IAAF / AIMS Grade :                        | A Country: GBR                           |
| Certificate number : GIB2010-01                                            |                                          |
| Date registered 2010-10-16 International Measurement Administrator Hugh Jo | Dines Signed : 11                        |



 The following is a detailed description of the course for the 100km World and European Championship Race to be held in Gibraltar on Sunday 7<sup>th</sup> November 2010

Please note all areas will be cleared of parked cars.

#### **Race Map**

Measured by M.C.W.Sandford 5-6 October 2010









111-2-1-1-100





#### Turn at Waterport Roundabout

















# North Mole Road / Turning Point







#### Waterport Road







## Waterport Road Turning























## Winston Churchill Avenue





## Winston Churchill Avenue









## **Corral Road**



## **Corral Road**





#### **Corral Road**























## Old Dockyard Road





## Old Dockyard Road



## Old Dockyard Road





#### **New Harbours**





#### **New Harbours**





#### **New Harbours**



















































## Trafalgar Interchange





## Trafalgar Interchange







## Ragged Staff Road



## Queensway









## Queensway

























the second s

# Queensway