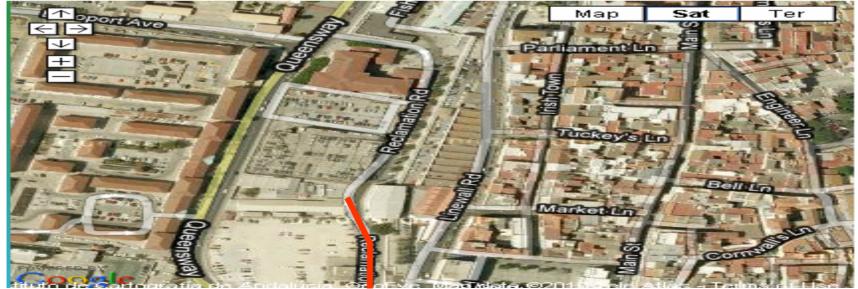

all areas will be cleared of parked cars.

#### **Race Map**

Measured by M.C.W.Sandford 5-6 October 2010









111-2-1-1-100





#### Turn at Waterport Roundabout

















# North Mole Road / Turning Point







#### Waterport Road







## Waterport Road Turning























## Winston Churchill Avenue





## Winston Churchill Avenue









## **Corral Road**



## **Corral Road**





#### **Corral Road**























## Old Dockyard Road





## Old Dockyard Road



## Old Dockyard Road





#### **New Harbours**





#### **New Harbours**





#### **New Harbours**



















































## Trafalgar Interchange





## Trafalgar Interchange







## Ragged Staff Road



## Queensway









## Queensway

























the second s

# Queensway