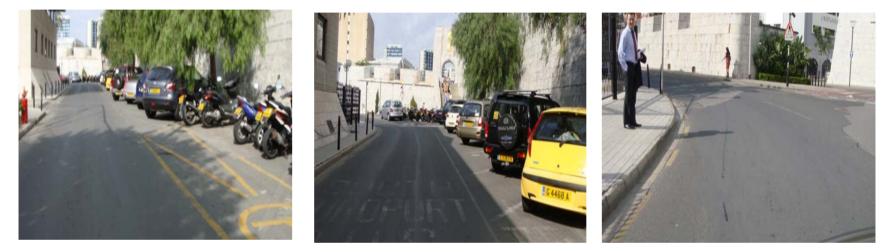

reas will be cleared of parked cars.

#### **Race Map**

Measured by M.C.W.Sandford 5-6 October 2010









111-2-1-1-100





#### Turn at Waterport Roundabout

















# North Mole Road / Turning Point







#### Waterport Road







## Waterport Road Turning























## Winston Churchill Avenue





## Winston Churchill Avenue









## **Corral Road**



## **Corral Road**





#### **Corral Road**























## Old Dockyard Road





## Old Dockyard Road



## Old Dockyard Road





#### **New Harbours**





#### **New Harbours**





#### **New Harbours**



















































## Trafalgar Interchange





## Trafalgar Interchange







## Ragged Staff Road



## Queensway









## Queensway

























the second s

# Queensway