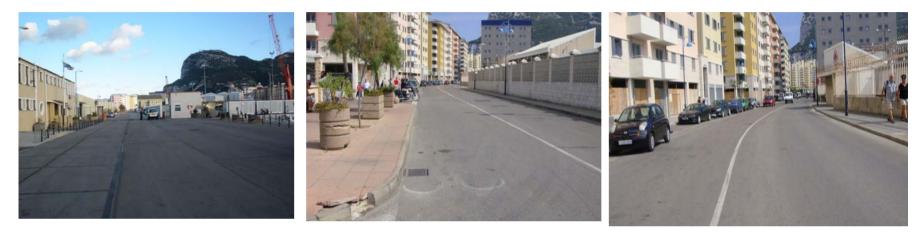

nt : 06.10.2010 |
| Elevation change : 0.0m/km m/km, Separation :                              | 1.2 % of race distance                   |
| Measurer's name : Mike Sandford IAAF / AIMS Grade :                        | A Country: GBR                           |
| Certificate number : GIB2010-01                                            |                                          |
| Date registered 2010-10-16 International Measurement Administrator Hugh Jo | Dines Signed : 11                        |



 The following is a detailed description of the course for the 100km World and European Championship Race to be held in Gibraltar on Sunday 7<sup>th</sup> November 2010

Please note all areas will be cleared of parked cars.

#### **Race Map**

Measured by M.C.W.Sandford 5-6 October 2010









111-2-1-1-100





#### Turn at Waterport Roundabout

















# North Mole Road / Turning Point







#### Waterport Road







## Waterport Road Turning























## Winston Churchill Avenue





## Winston Churchill Avenue









## **Corral Road**



## **Corral Road**





#### **Corral Road**























## Old Dockyard Road





## Old Dockyard Road



## Old Dockyard Road





#### **New Harbours**





#### **New Harbours**





#### **New Harbours**



















































## Trafalgar Interchange





## Trafalgar Interchange







## Ragged Staff Road



## Queensway









## Queensway

























the second s

# Queensway