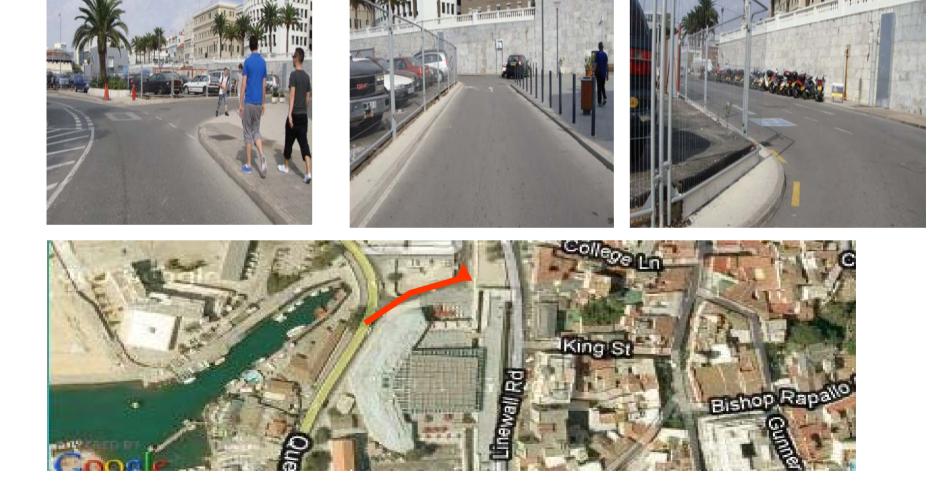

note all areas will be cleared of parked cars.

#### **Race Map**

Measured by M.C.W.Sandford 5-6 October 2010









111-2-1-1-100





#### Turn at Waterport Roundabout

















# North Mole Road / Turning Point







#### Waterport Road







## Waterport Road Turning























## Winston Churchill Avenue





## Winston Churchill Avenue









## **Corral Road**



## **Corral Road**





#### **Corral Road**























## Old Dockyard Road





## Old Dockyard Road



## Old Dockyard Road





#### **New Harbours**





#### **New Harbours**





#### **New Harbours**



















































## Trafalgar Interchange





## Trafalgar Interchange







## Ragged Staff Road



## Queensway









## Queensway

























the second s

# Queensway