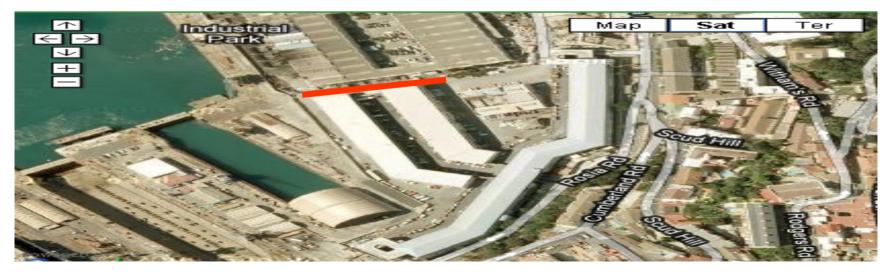

ugh Jo | Dines Signed : 11                        |



 The following is a detailed description of the course for the 100km World and European Championship Race to be held in Gibraltar on Sunday 7<sup>th</sup> November 2010

Please note all areas will be cleared of parked cars.

#### **Race Map**

Measured by M.C.W.Sandford 5-6 October 2010









111-2-1-1-100





#### Turn at Waterport Roundabout

















# North Mole Road / Turning Point







#### Waterport Road







## Waterport Road Turning























## Winston Churchill Avenue





## Winston Churchill Avenue









## **Corral Road**



## **Corral Road**





#### **Corral Road**























## Old Dockyard Road





## Old Dockyard Road



## Old Dockyard Road





#### **New Harbours**





#### **New Harbours**





#### **New Harbours**



















































## Trafalgar Interchange





## Trafalgar Interchange







## Ragged Staff Road



## Queensway









## Queensway

























the second s

# Queensway