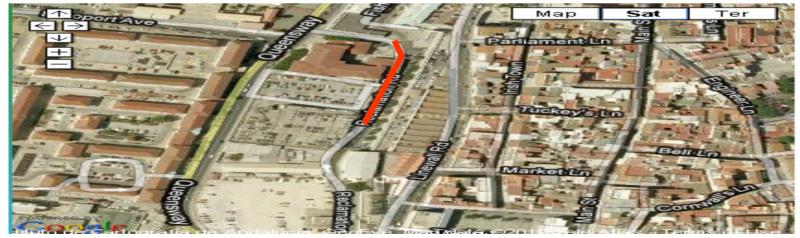

as will be cleared of parked cars.

#### **Race Map**

Measured by M.C.W.Sandford 5-6 October 2010









111-2-1-1-100





#### Turn at Waterport Roundabout

















# North Mole Road / Turning Point







#### Waterport Road







## Waterport Road Turning























## Winston Churchill Avenue





## Winston Churchill Avenue









## **Corral Road**



## **Corral Road**





#### **Corral Road**























## Old Dockyard Road





## Old Dockyard Road



## Old Dockyard Road





#### **New Harbours**





#### **New Harbours**





#### **New Harbours**



















































## Trafalgar Interchange





## Trafalgar Interchange







## Ragged Staff Road



## Queensway









## Queensway

























the second s

# Queensway