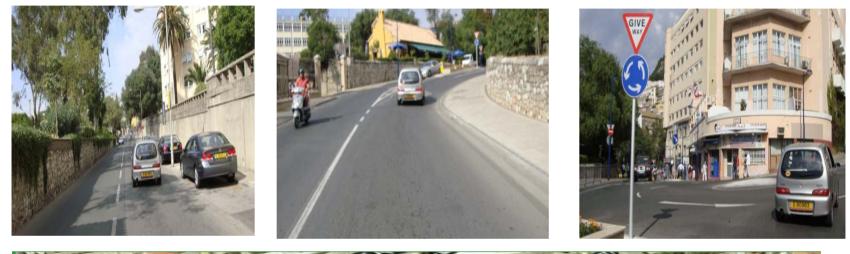

the course for the 100km World and European Championship Race to be held in Gibraltar on Sunday 7<sup>th</sup> November 2010

Please note all areas will be cleared of parked cars.

#### **Race Map**

Measured by M.C.W.Sandford 5-6 October 2010









111-2-1-1-100





#### Turn at Waterport Roundabout

















# North Mole Road / Turning Point







#### Waterport Road







## Waterport Road Turning























## Winston Churchill Avenue





## Winston Churchill Avenue









## **Corral Road**



## **Corral Road**





#### **Corral Road**























## Old Dockyard Road





## Old Dockyard Road



## Old Dockyard Road





#### **New Harbours**





#### **New Harbours**





#### **New Harbours**



















































## Trafalgar Interchange





## Trafalgar Interchange







## Ragged Staff Road



## Queensway









## Queensway

























the second s

# Queensway