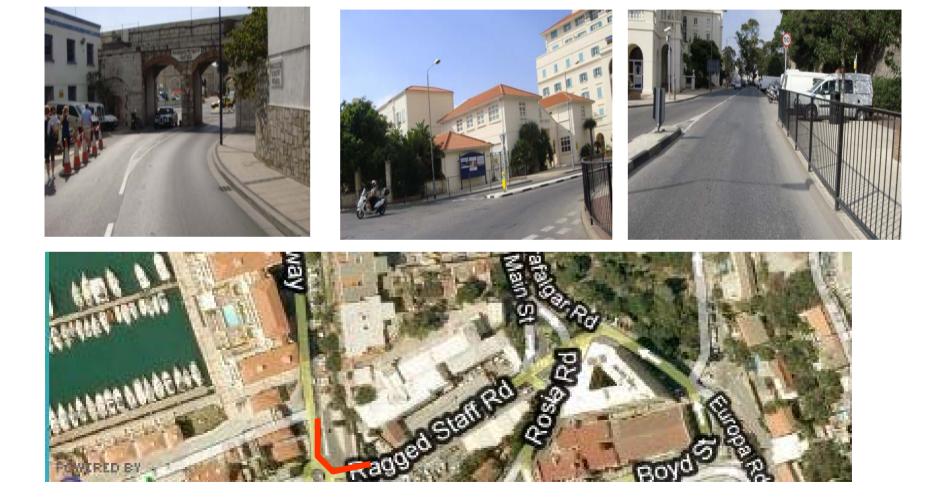

n Sunday 7<sup>th</sup> November 2010

Please note all areas will be cleared of parked cars.

#### **Race Map**

Measured by M.C.W.Sandford 5-6 October 2010









111-2-1-1-100





#### Turn at Waterport Roundabout

















# North Mole Road / Turning Point







#### Waterport Road







## Waterport Road Turning























## Winston Churchill Avenue





## Winston Churchill Avenue









## **Corral Road**



## **Corral Road**





#### **Corral Road**























## Old Dockyard Road





## Old Dockyard Road



## Old Dockyard Road





#### **New Harbours**





#### **New Harbours**





#### **New Harbours**



















































## Trafalgar Interchange





## Trafalgar Interchange







## Ragged Staff Road



## Queensway









## Queensway

























the second s

# Queensway