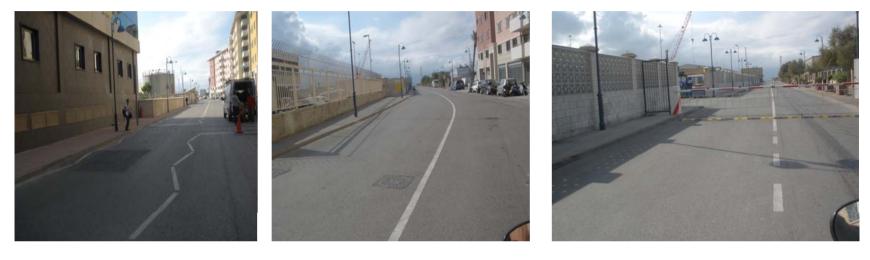

| 1.2 % of race distance                   |
| Measurer's name : Mike Sandford IAAF / AIMS Grade :                        | A Country: GBR                           |
| Certificate number : GIB2010-01                                            |                                          |
| Date registered 2010-10-16 International Measurement Administrator Hugh Jo | Dines Signed : 11                        |



 The following is a detailed description of the course for the 100km World and European Championship Race to be held in Gibraltar on Sunday 7<sup>th</sup> November 2010

Please note all areas will be cleared of parked cars.

#### **Race Map**

Measured by M.C.W.Sandford 5-6 October 2010









111-2-1-1-100





#### Turn at Waterport Roundabout

















# North Mole Road / Turning Point







#### Waterport Road







## Waterport Road Turning























## Winston Churchill Avenue





## Winston Churchill Avenue









## **Corral Road**



## **Corral Road**





#### **Corral Road**























## Old Dockyard Road





## Old Dockyard Road



## Old Dockyard Road





#### **New Harbours**





#### **New Harbours**





#### **New Harbours**



















































## Trafalgar Interchange





## Trafalgar Interchange







## Ragged Staff Road



## Queensway









## Queensway

























the second s

# Queensway