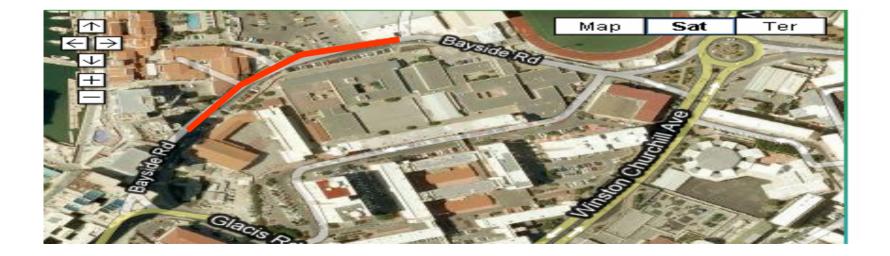

MS Grade :                        | A Country: GBR                           |
| Certificate number : GIB2010-01                                            |                                          |
| Date registered 2010-10-16 International Measurement Administrator Hugh Jo | Dines Signed : 11                        |



 The following is a detailed description of the course for the 100km World and European Championship Race to be held in Gibraltar on Sunday 7<sup>th</sup> November 2010

Please note all areas will be cleared of parked cars.

#### **Race Map**

Measured by M.C.W.Sandford 5-6 October 2010









111-2-1-1-100





#### Turn at Waterport Roundabout

















# North Mole Road / Turning Point







#### Waterport Road







## Waterport Road Turning























## Winston Churchill Avenue





## Winston Churchill Avenue









## **Corral Road**



## **Corral Road**





#### **Corral Road**























## Old Dockyard Road





## Old Dockyard Road



## Old Dockyard Road





#### **New Harbours**





#### **New Harbours**





#### **New Harbours**



















































## Trafalgar Interchange





## Trafalgar Interchange







## Ragged Staff Road



## Queensway









## Queensway

























the second s

# Queensway