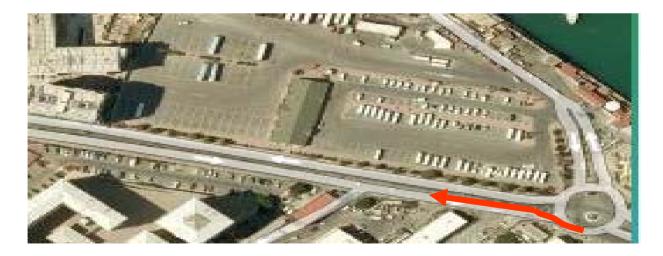

| 1.2 % of race distance                   |
| Measurer's name : Mike Sandford IAAF / AIMS Grade :                        | A Country: GBR                           |
| Certificate number : GIB2010-01                                            |                                          |
| Date registered 2010-10-16 International Measurement Administrator Hugh Jo | Dines Signed : 11                        |



 The following is a detailed description of the course for the 100km World and European Championship Race to be held in Gibraltar on Sunday 7<sup>th</sup> November 2010

Please note all areas will be cleared of parked cars.

#### **Race Map**

Measured by M.C.W.Sandford 5-6 October 2010









111-2-1-1-100





#### Turn at Waterport Roundabout

















# North Mole Road / Turning Point







#### Waterport Road







## Waterport Road Turning























## Winston Churchill Avenue





## Winston Churchill Avenue









## **Corral Road**



## **Corral Road**





#### **Corral Road**























## Old Dockyard Road





## Old Dockyard Road



## Old Dockyard Road





#### **New Harbours**





#### **New Harbours**





#### **New Harbours**



















































## Trafalgar Interchange





## Trafalgar Interchange







## Ragged Staff Road



## Queensway









## Queensway

























the second s

# Queensway