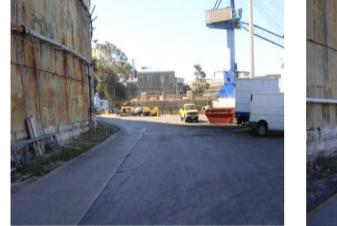

following is a detailed description of the course for the 100km World and European Championship Race to be held in Gibraltar on Sunday 7<sup>th</sup> November 2010

Please note all areas will be cleared of parked cars.

#### **Race Map**

Measured by M.C.W.Sandford 5-6 October 2010









111-2-1-1-100





#### Turn at Waterport Roundabout

















# North Mole Road / Turning Point







#### Waterport Road







## Waterport Road Turning























## Winston Churchill Avenue





## Winston Churchill Avenue









## **Corral Road**



## **Corral Road**





#### **Corral Road**























## Old Dockyard Road





## Old Dockyard Road



## Old Dockyard Road





#### **New Harbours**





#### **New Harbours**





#### **New Harbours**



















































## Trafalgar Interchange





## Trafalgar Interchange







## Ragged Staff Road



## Queensway









## Queensway

























the second s

# Queensway