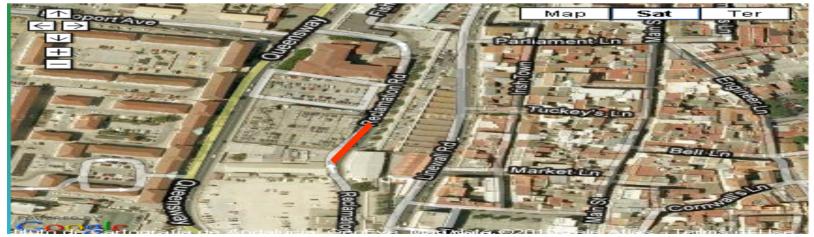

areas will be cleared of parked cars.

#### **Race Map**

Measured by M.C.W.Sandford 5-6 October 2010









111-2-1-1-100





#### Turn at Waterport Roundabout

















# North Mole Road / Turning Point







#### Waterport Road







## Waterport Road Turning























## Winston Churchill Avenue





## Winston Churchill Avenue









## **Corral Road**



## **Corral Road**





#### **Corral Road**























## Old Dockyard Road





## Old Dockyard Road



## Old Dockyard Road





#### **New Harbours**





#### **New Harbours**





#### **New Harbours**



















































## Trafalgar Interchange





## Trafalgar Interchange







## Ragged Staff Road



## Queensway









## Queensway

























the second s

# Queensway