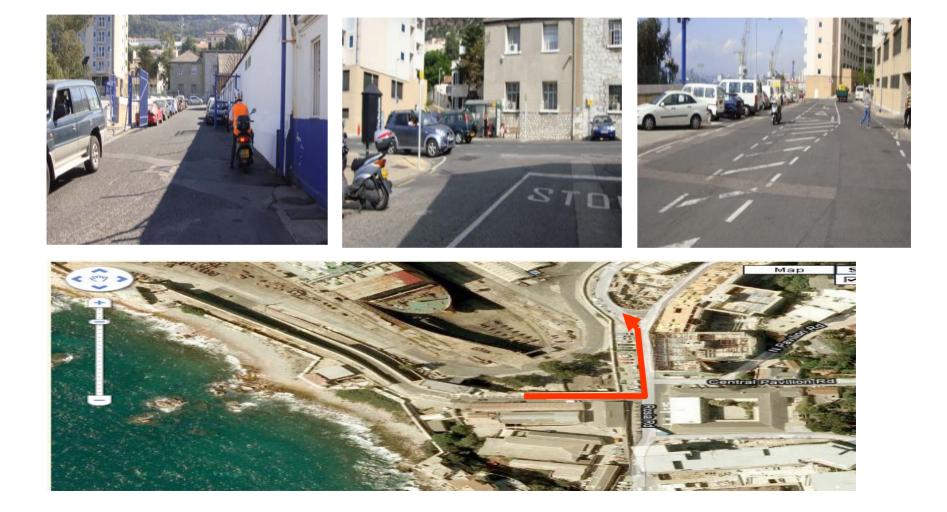

scription of the course for the 100km World and European Championship Race to be held in Gibraltar on Sunday 7<sup>th</sup> November 2010

Please note all areas will be cleared of parked cars.

#### **Race Map**

Measured by M.C.W.Sandford 5-6 October 2010









111-2-1-1-100





#### Turn at Waterport Roundabout

















# North Mole Road / Turning Point







#### Waterport Road







## Waterport Road Turning























## Winston Churchill Avenue





## Winston Churchill Avenue









## **Corral Road**



## **Corral Road**





#### **Corral Road**























## Old Dockyard Road





## Old Dockyard Road



## Old Dockyard Road





#### **New Harbours**





#### **New Harbours**





#### **New Harbours**



















































## Trafalgar Interchange





## Trafalgar Interchange







## Ragged Staff Road



## Queensway









## Queensway

























the second s

# Queensway