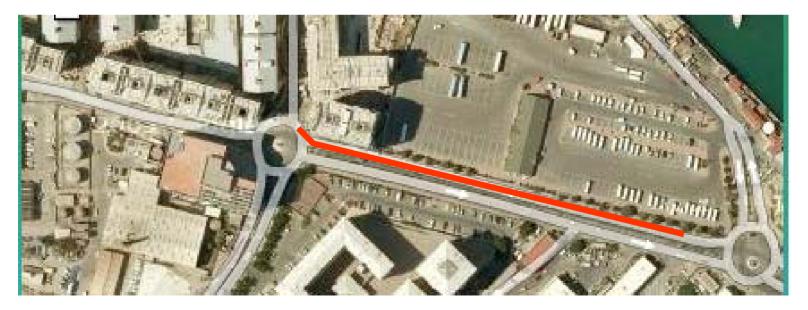

vation change : 0.0m/km m/km, Separation :                              | 1.2 % of race distance                   |
| Measurer's name : Mike Sandford IAAF / AIMS Grade :                        | A Country: GBR                           |
| Certificate number : GIB2010-01                                            |                                          |
| Date registered 2010-10-16 International Measurement Administrator Hugh Jo | Dines Signed : 11                        |



 The following is a detailed description of the course for the 100km World and European Championship Race to be held in Gibraltar on Sunday 7<sup>th</sup> November 2010

Please note all areas will be cleared of parked cars.

#### **Race Map**

Measured by M.C.W.Sandford 5-6 October 2010









111-2-1-1-100





#### Turn at Waterport Roundabout

















# North Mole Road / Turning Point







#### Waterport Road







## Waterport Road Turning























## Winston Churchill Avenue





## Winston Churchill Avenue









## **Corral Road**



## **Corral Road**





#### **Corral Road**























## Old Dockyard Road





## Old Dockyard Road



## Old Dockyard Road





#### **New Harbours**





#### **New Harbours**





#### **New Harbours**



















































## Trafalgar Interchange





## Trafalgar Interchange







## Ragged Staff Road



## Queensway









## Queensway

























the second s

# Queensway