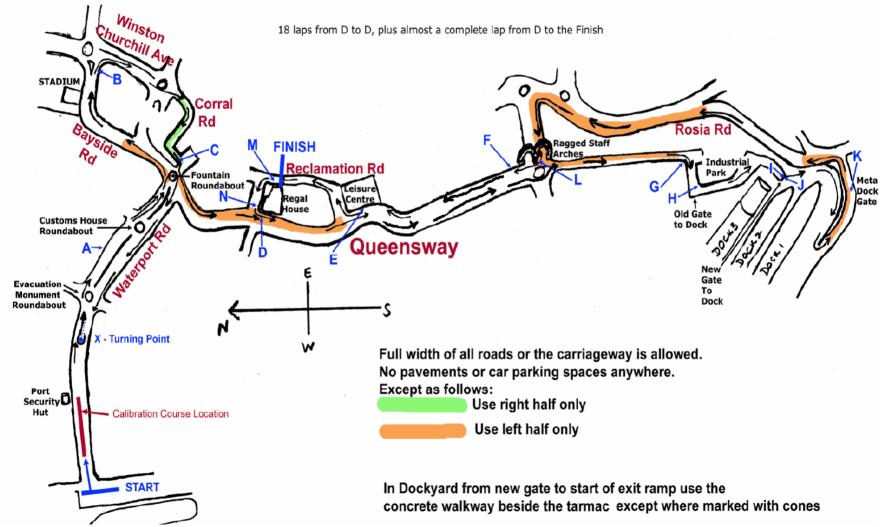

ment : 06.10.2010 |
| Elevation change : 0.0m/km m/km, Separation :                              | 1.2 % of race distance                   |
| Measurer's name : Mike Sandford IAAF / AIMS Grade :                        | A Country: GBR                           |
| Certificate number : GIB2010-01                                            |                                          |
| Date registered 2010-10-16 International Measurement Administrator Hugh Jo | Dines Signed : 11                        |



 The following is a detailed description of the course for the 100km World and European Championship Race to be held in Gibraltar on Sunday 7<sup>th</sup> November 2010

Please note all areas will be cleared of parked cars.

#### **Race Map**

Measured by M.C.W.Sandford 5-6 October 2010









111-2-1-1-100





#### Turn at Waterport Roundabout

















# North Mole Road / Turning Point







#### Waterport Road







## Waterport Road Turning























## Winston Churchill Avenue





## Winston Churchill Avenue









## **Corral Road**



## **Corral Road**





#### **Corral Road**























## Old Dockyard Road





## Old Dockyard Road



## Old Dockyard Road





#### **New Harbours**





#### **New Harbours**





#### **New Harbours**



















































## Trafalgar Interchange





## Trafalgar Interchange







## Ragged Staff Road



## Queensway









## Queensway

























the second s

# Queensway