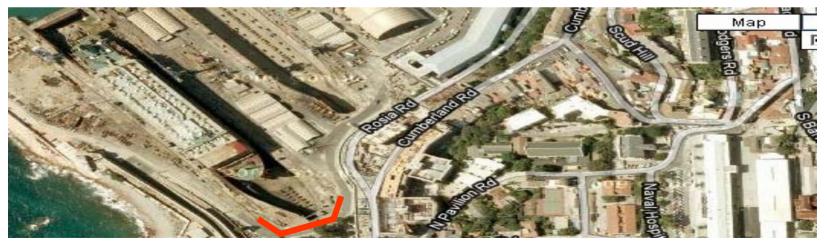

detailed description of the course for the 100km World and European Championship Race to be held in Gibraltar on Sunday 7<sup>th</sup> November 2010

Please note all areas will be cleared of parked cars.

#### **Race Map**

Measured by M.C.W.Sandford 5-6 October 2010









111-2-1-1-100





#### Turn at Waterport Roundabout

















# North Mole Road / Turning Point







#### Waterport Road







## Waterport Road Turning























## Winston Churchill Avenue





## Winston Churchill Avenue









## **Corral Road**



## **Corral Road**





#### **Corral Road**























## Old Dockyard Road





## Old Dockyard Road



## Old Dockyard Road





#### **New Harbours**





#### **New Harbours**





#### **New Harbours**



















































## Trafalgar Interchange





## Trafalgar Interchange







## Ragged Staff Road



## Queensway









## Queensway

























the second s

# Queensway