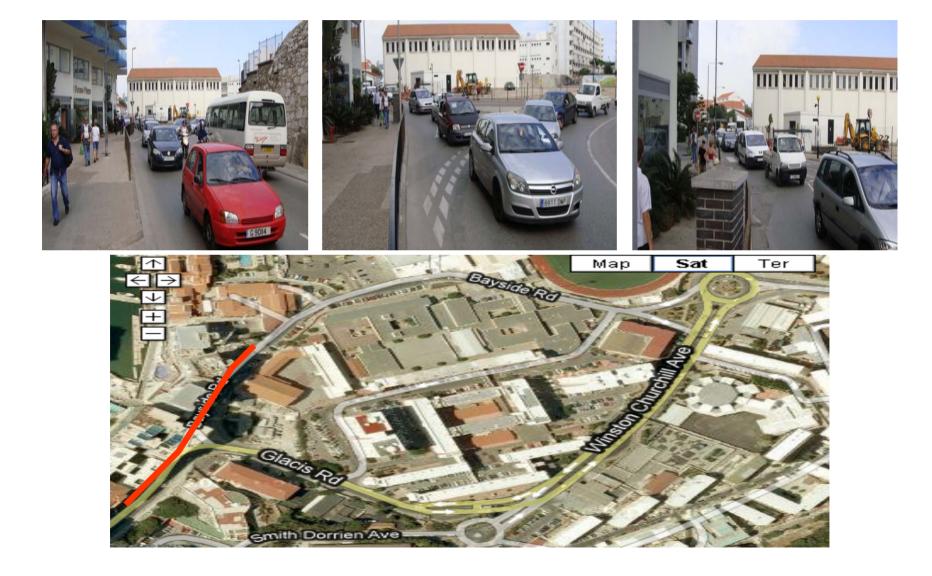

/ AIMS Grade :                        | A Country: GBR                           |
| Certificate number : GIB2010-01                                            |                                          |
| Date registered 2010-10-16 International Measurement Administrator Hugh Jo | Dines Signed : 11                        |



 The following is a detailed description of the course for the 100km World and European Championship Race to be held in Gibraltar on Sunday 7<sup>th</sup> November 2010

Please note all areas will be cleared of parked cars.

#### **Race Map**

Measured by M.C.W.Sandford 5-6 October 2010









111-2-1-1-100





#### Turn at Waterport Roundabout

















# North Mole Road / Turning Point







#### Waterport Road







## Waterport Road Turning























## Winston Churchill Avenue





## Winston Churchill Avenue









## **Corral Road**



## **Corral Road**





#### **Corral Road**























## Old Dockyard Road





## Old Dockyard Road



## Old Dockyard Road





#### **New Harbours**





#### **New Harbours**





#### **New Harbours**



















































## Trafalgar Interchange





## Trafalgar Interchange







## Ragged Staff Road



## Queensway









## Queensway

























the second s

# Queensway