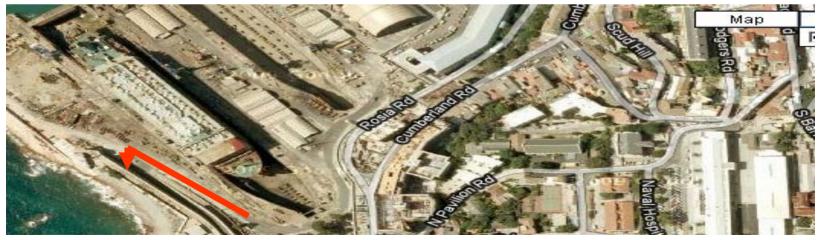

d description of the course for the 100km World and European Championship Race to be held in Gibraltar on Sunday 7<sup>th</sup> November 2010

Please note all areas will be cleared of parked cars.

#### **Race Map**

Measured by M.C.W.Sandford 5-6 October 2010









111-2-1-1-100





#### Turn at Waterport Roundabout

















# North Mole Road / Turning Point







#### Waterport Road







## Waterport Road Turning























## Winston Churchill Avenue





## Winston Churchill Avenue









## **Corral Road**



## **Corral Road**





#### **Corral Road**























## Old Dockyard Road





## Old Dockyard Road



## Old Dockyard Road





#### **New Harbours**





#### **New Harbours**





#### **New Harbours**



















































## Trafalgar Interchange





## Trafalgar Interchange







## Ragged Staff Road



## Queensway









## Queensway

























the second s

# Queensway