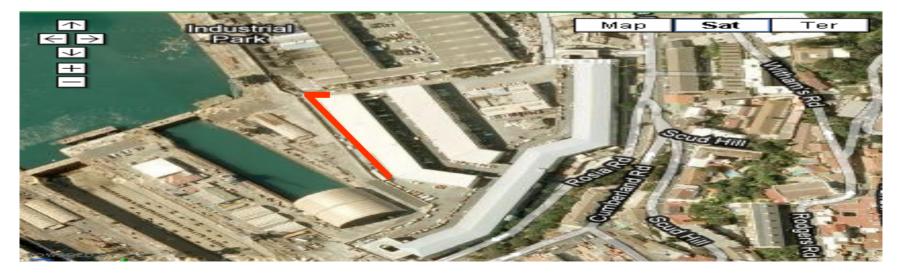

|



 The following is a detailed description of the course for the 100km World and European Championship Race to be held in Gibraltar on Sunday 7<sup>th</sup> November 2010

Please note all areas will be cleared of parked cars.

#### **Race Map**

Measured by M.C.W.Sandford 5-6 October 2010









111-2-1-1-100





#### Turn at Waterport Roundabout

















# North Mole Road / Turning Point







#### Waterport Road







## Waterport Road Turning























## Winston Churchill Avenue





## Winston Churchill Avenue









## **Corral Road**



## **Corral Road**





#### **Corral Road**























## Old Dockyard Road





## Old Dockyard Road



## Old Dockyard Road





#### **New Harbours**





#### **New Harbours**





#### **New Harbours**



















































## Trafalgar Interchange





## Trafalgar Interchange







## Ragged Staff Road



## Queensway









## Queensway

























the second s

# Queensway