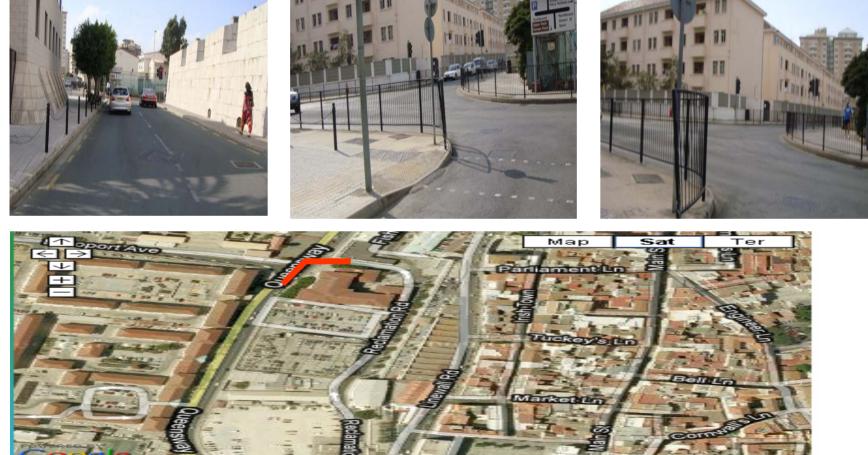

will be cleared of parked cars.

#### **Race Map**

Measured by M.C.W.Sandford 5-6 October 2010









111-2-1-1-100





#### Turn at Waterport Roundabout

















# North Mole Road / Turning Point







#### Waterport Road







## Waterport Road Turning























## Winston Churchill Avenue





## Winston Churchill Avenue









## **Corral Road**



## **Corral Road**





#### **Corral Road**























## Old Dockyard Road





## Old Dockyard Road



## Old Dockyard Road





#### **New Harbours**





#### **New Harbours**





#### **New Harbours**



















































## Trafalgar Interchange





## Trafalgar Interchange







## Ragged Staff Road



## Queensway









## Queensway

























the second s

# Queensway